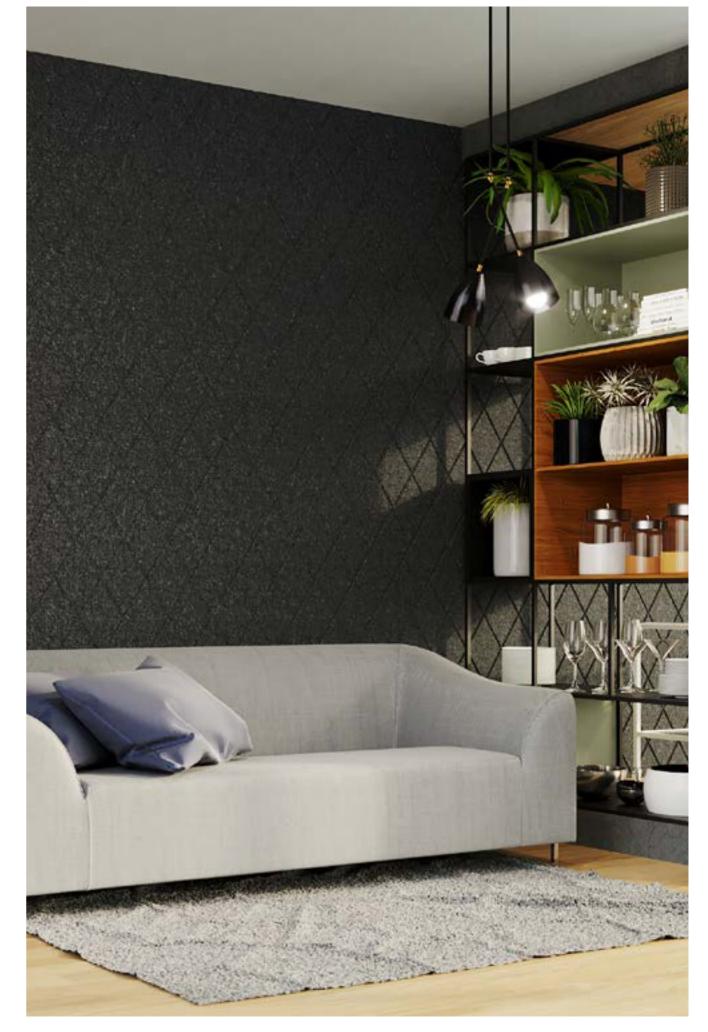

# **GEO TILES**

EzoBord Geo wall tiles are available in a wide array of shapes and sizes that can be easily installed in endless patterns while controlling room acoustics.

A new generation surface material that both absorbs noise and is fully tackable.

EzoBord Geo Tiles allow for endless patterning and are offered in a wide range of colors to be applied in any combination imaginable. Geo Tiles are super light weight and easy to install with optional pressure sensitive ezoTape on virtually any surface.