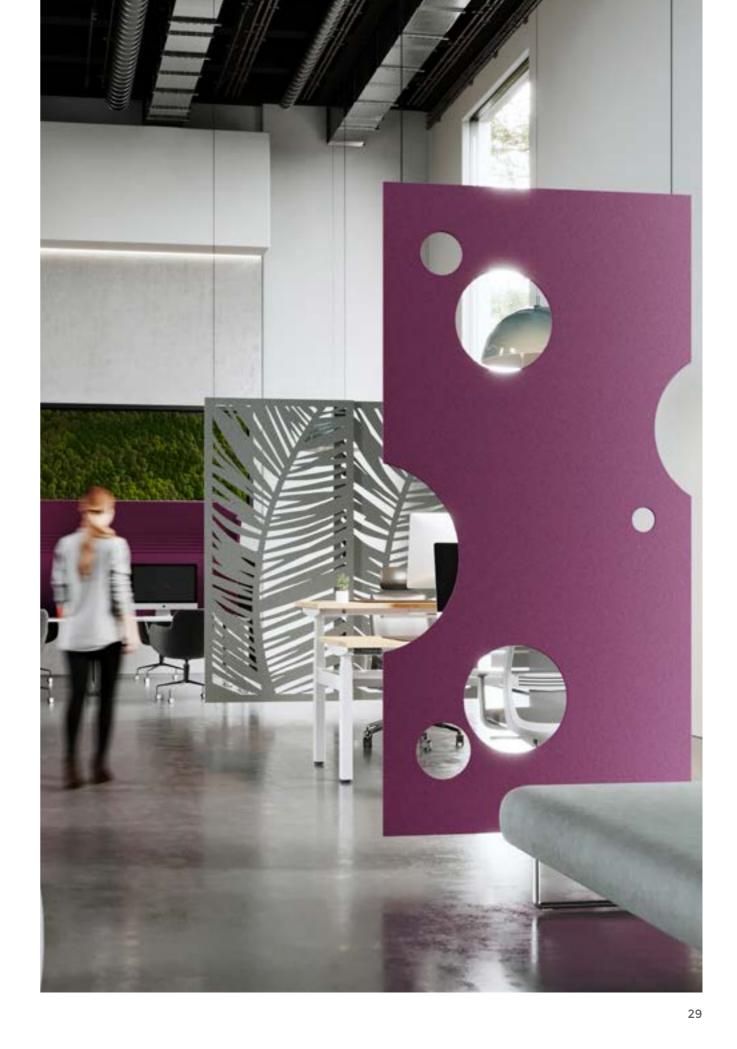

# **WORK ZONE DIVIDER**

EzoBord Work Zone Dividers add privacy, color and style, making every office space a better place to work in.

Divide space, absorb sound and create visual privacy all in one simple solution...

EzoBord Work Zone Dividers are cut in various shapes and patterns ranging from organic shapes to geometric shapes to cityscapes. A great way to define space quickly and cost effectively.

### STANDARD SHAPE

Aztec

Dokuma

Leaf

Circles

Pixelated Squares Squares

28