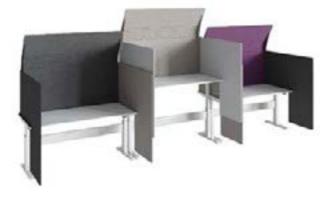

# **DESK DIVIDERS**

EzoBord Desk Screens are a great way to absorb sound, add privacy, color and style in any open plan workspace, enhancing speech intelligibility making every office space a better place to work in.

EzoBord desk screens are a welcome addition to any open plan office and are totally customizable for size, shape, hole pattern and color. They are also available in single or double layer to fit any budget or design. EzoBord desk screens are a great, eco-friendly alternative to fabric-covered desk screens.