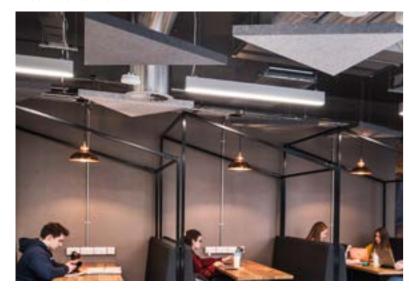

# **GRID CANOPY**

Suspended EzoBord Grid Canopies bring room acoustics to an entirely new level. Control room reverberation in both monotone and duotone color options.

Ceiling mounted for both sound absorption and aesthetic purposes, EzoBord Grid Canopies reduce echo and unwanted noise in boardrooms, meeting areas, open plan offices or a variety of public spaces. Grid Canopies assemble in just a few minutes, are super light weight and easy to suspend from any ceiling with several suspension hardware options to choose from.

## STANDARD SHAPES

Oval

Rectangle