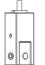

#### UPPER SUSPENSION HOUSING / CF6-01 (SOLD INDIVIDUALLY)

Ceiling fitting to be used with additional hardware. Includes 13'-1 1/2" (4m) of cable. Brass Locator accepts #8 Screws, not included."

For use with Wire Suspension Track. Includes 13'-1 1/2" (4m) of wire. Not intended for ceiling suspension applications."

#### ADJUSTABLE COMBINATION CLAMP / CBG-C (SOLD INDIVIDUALLY)

Compatible with Upper and Lower Suspension Housing. Intended for use with 9mm (3/8") and 12mm (1/2") material. Specify placement on material for use with larger thicknesses."