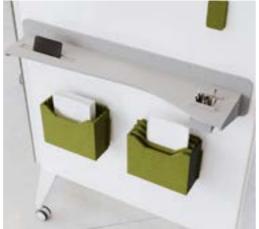

# **DESK DIVIDERS**

EzoBord Desk Screens are a great way to absorb sound, add privacy, color and style in any open plan workspace, enhancing speech intelligibility making every office space a better place to work in.

EzoBord desk screens are a welcome addition to any open plan office and are totally customizable for size, shape, hole pattern and color. They are also available in single or double layer to fit any budget or design. EzoBord desk screens are a great, eco-friendly alternative to fabric-covered desk screens.