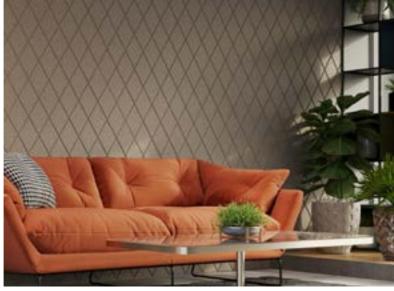

# PATTERN V-NOTCH **SHEETS**

Patterned V notching adds visual depth to EzoBord sheets and brings harmony and control to acoustically demanding spaces.

## STANDARD PATTERNS

30 **◀** BACK TO INDEX