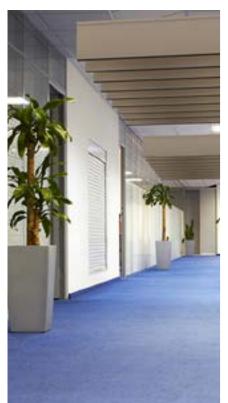

# **CEILING BAFFLES**

EzoBord's Baffle system is highly efficient acoustically and adds design and color to any open ceiling environment. The ceiling Baffle system represents the perfect balance of form, function and cost effectiveness.

A new generation surface material that both absorbs noise and is fully customizable.

EzoBord Baffles are easy to suspend from the ceiling and are ideal for open plan offices or a wide variety of public spaces - including gymnasiums, arenas, concert halls and indoor swimming areas. Available in double and triple layer - allowing multiple colors and 3 dimensional design options to add color, texture and sound absorption to your ceilings.