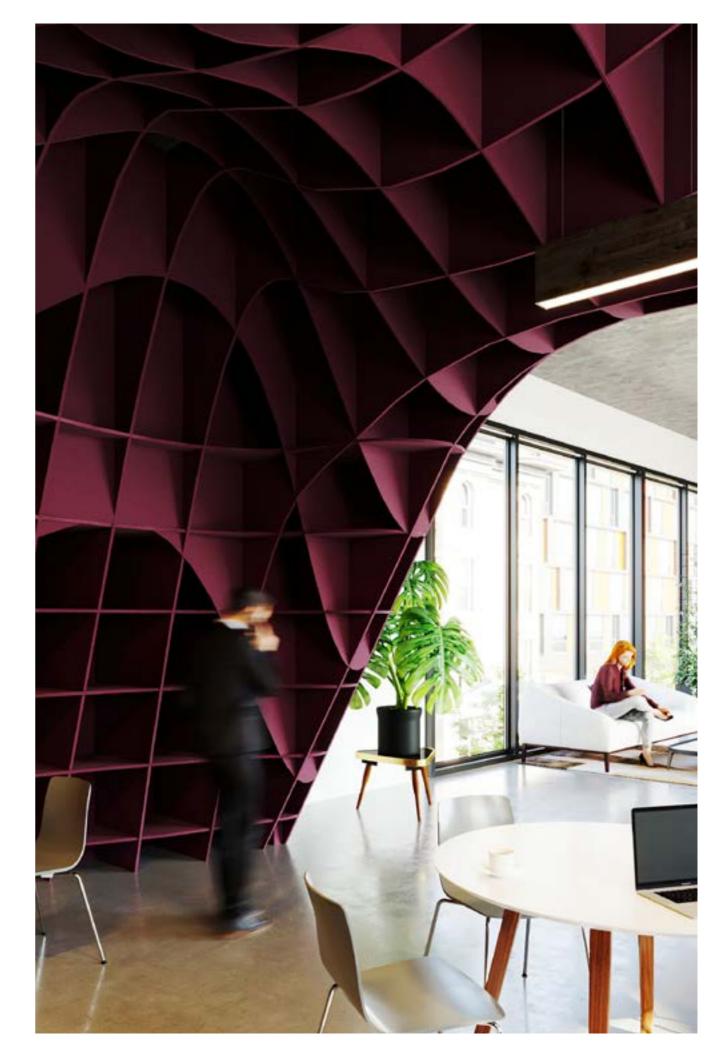

# **GEO CLOUD**

EzoBord Geo Clouds provide an elegant addition to any open area and can be customized using different geometric shapes and a wide array of standard colors.

Geo Clouds are available in a wide variety of colors, profiles and shapes with custom shapes and prints also available to fully customize to your installation. Geo Clouds are adjustable to various heights and angles and can be installed from deck, ceilings, drywall, standard T bar suspension systems or mounted to walls.

### STANDARD SHAPE

Circle

Square

Diamond

Hexagon

Triangle

Trapezoid