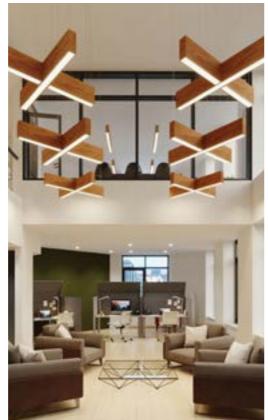

# **RAIL LIT**

With Rail we are going beyond illumination for interior spaces. True to our acoustic roots, we incorporate the performance of EzoBord material to LED technology providing a synergistic relation between acoustics and lighting as a solution to high-end noise levels, reverberation and poor lighting issues common to open spaces.