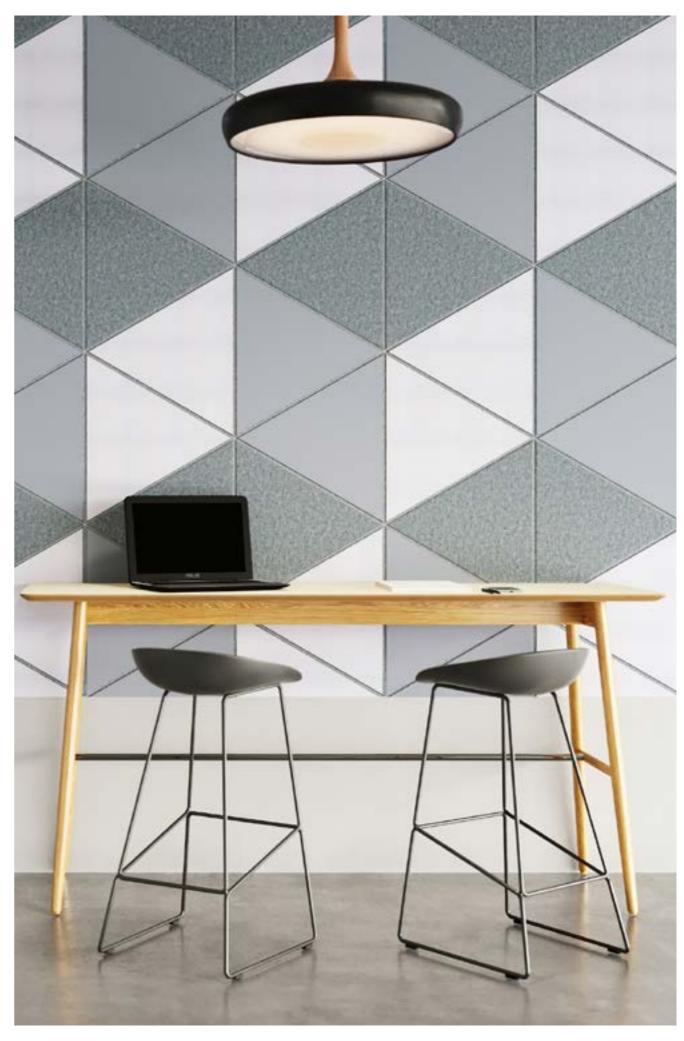

# **GEO TILES**

EzoBord Geo wall tiles are available in a wide array of shapes and sizes that can be easily installed in endless patterns while controlling room acoustics.

A new generation surface material that both absorbs noise and is fully tackable.

EzoBord Geo Tiles allow for endless patterning and are offered in a wide range of colors to be applied in any combination imaginable. Geo Tiles are super light weight and easy to install with optional pressure sensitive ezoTape on virtually any surface.

#### STANDARD SHAPE

Diamond Strike

Square Cross

Bowtie

Propeller

Isosceles

Diamond

Paralellogram