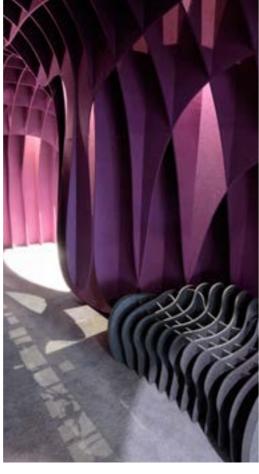

# **BAFFLE CLOUD**

EzoBord Baffle Clouds are a stylish addition to any ceiling, easy to install, and can be customized through the use of wide array of standard EzoBord colors.

A new generation of ceiling baffles - sound dampening, free-hanging and designed for style. Stylish EzoBord Baffle Clouds are a series of sound absorbing suspended panels that redefine interior open spaces.

## STANDARD SHAPE

Aalto

Luna – Round