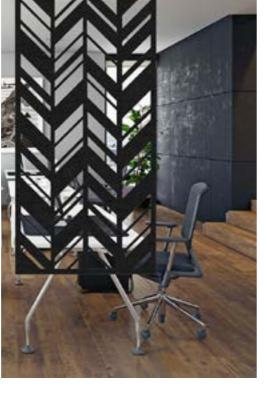

# **WORK ZONE DIVIDER**

EzoBord Work Zone Dividers add privacy, color and style, making every office space a better place to work in.

Divide space, absorb sound and create visual privacy all in one simple solution...

EzoBord Work Zone Dividers are cut in various shapes and patterns ranging from organic shapes to geometric shapes to cityscapes. A great way to define space quickly and cost effectively.

### STANDARD SHAPE

Aztec

Dokuma

Leaf

Circles

Pixelated Squares Squares

28