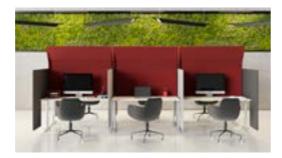

# **DESK DIVIDERS**

EzoBord Desk Screens are a great way to absorb sound, add privacy, color and style in any open plan workspace, enhancing speech intelligibility making every office space a better place to work in.

EzoBord desk screens are a welcome addition to any open plan office and are totally customizable for size, shape, hole pattern and color. They are also available in single or double layer to fit any budget or design. EzoBord desk screens are a great, eco-friendly alternative to fabric-covered desk screens.