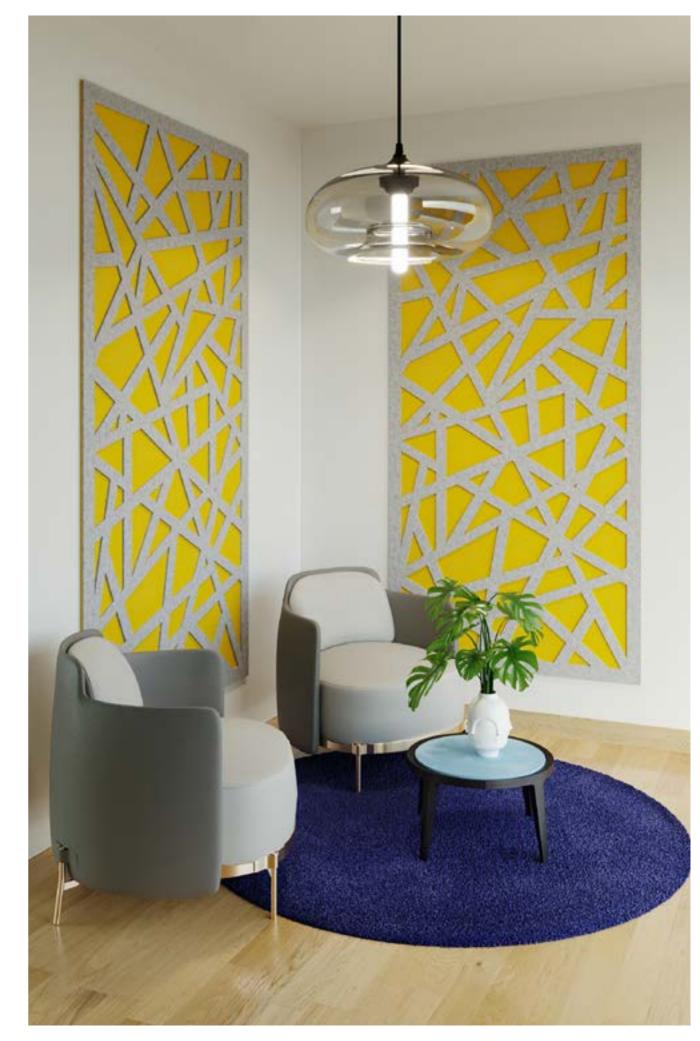

# **GEO TILES**

EzoBord Geo wall tiles are available in a wide array of shapes and sizes that can be easily installed in endless patterns while controlling room acoustics.

A new generation surface material that both absorbs noise and is fully tackable.

EzoBord Geo Tiles allow for endless patterning and are offered in a wide range of colors to be applied in any combination imaginable. Geo Tiles are super light weight and easy to install with optional pressure sensitive ezoTape on virtually any surface.

#### STANDARD SHAPE

Diamond Strike

Square Cross

Bowtie

Propeller

Isosceles

Diamond

Paralellogram