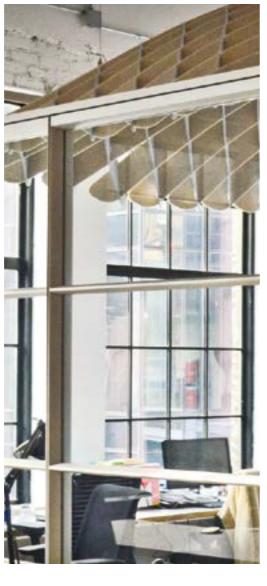

# **ACOUSTICAL NET**

EzoBord Acoustical Net canopies are completely customizable, add flow, color and acoustical balance to open ceiling environments while reducing unwanted noise.

A new generation surface material that absorbs noise and is fully customizable.

Make a statement with EzoBord Acoustical Nets by adding atmosphere and visual interest to offices, restaurants, and other public spaces, while depending on EzoBord's noise reduction capabilities to establish a creative and acoustically effective ceiling scape.