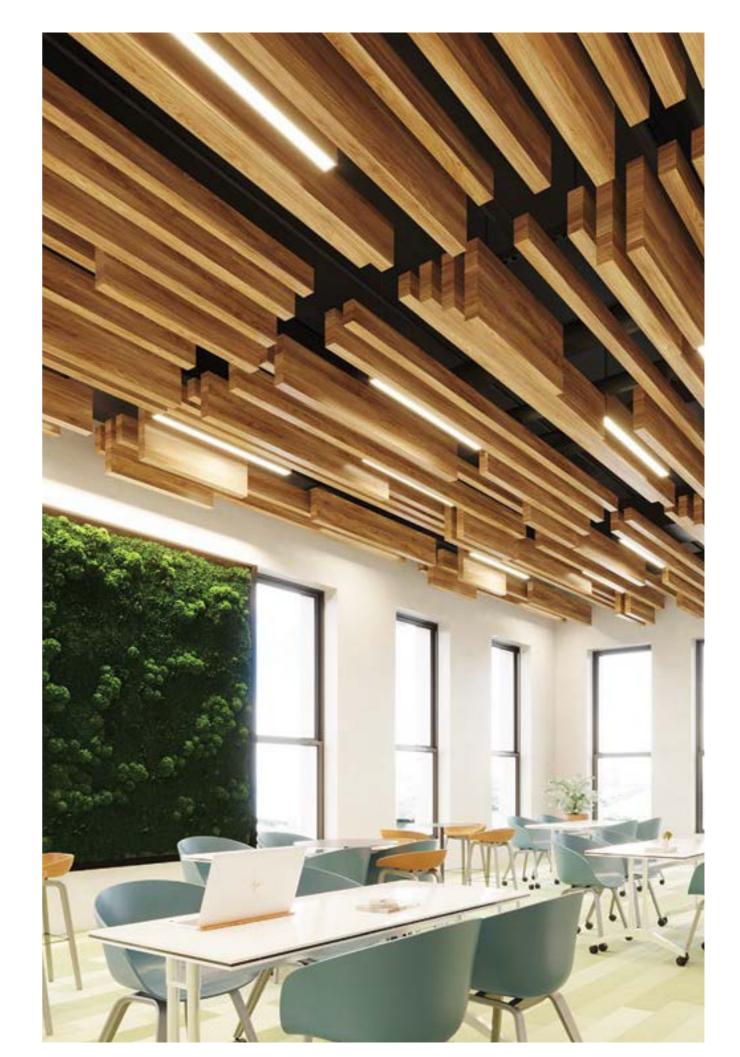

# **RAIL LIT**

With Rail we are going beyond illumination for interior spaces. True to our acoustic roots, we incorporate the performance of EzoBord material to LED technology providing a synergistic relation between acoustics and lighting as a solution to high-end noise levels, reverberation and poor lighting issues common to open spaces.

# **RAIL UNLIT**

 $Rail\,Unlit\,is\,a\,great\,solution\,to\,control\,spaces\,with\,high\,indexes\,of$ reverberation. Rail Unlit shape optimizes the NRC performance of very room. This product can be used in hospitality and office spaces.

Rail Unlit can be specified in various lengths ranging from 2 feet to 8 feet, and three heights (8,12,16) inches, giving you the possibility to create unique baffle arrays.

In terms of finishes and colors we are introducing our new woodgrain selection (see colors-finishes).