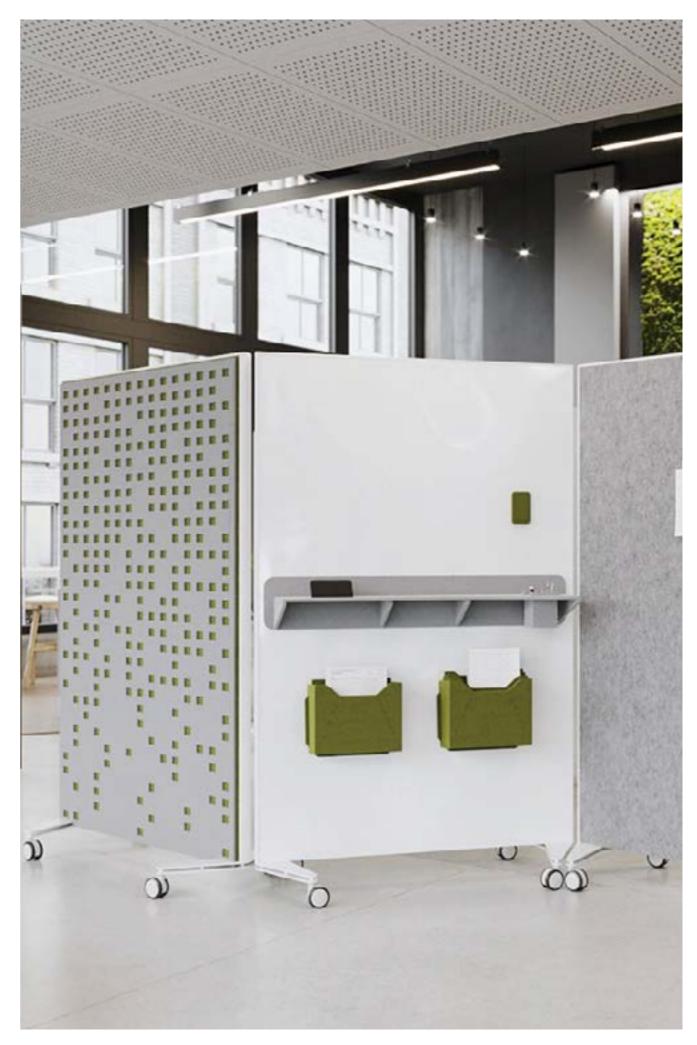

# **WORK ZONE DIVIDER**

EzoBord Work Zone Dividers add privacy, color and style, making every office space a better place to work in.

Divide space, absorb sound and create visual privacy all in one simple solution...

EzoBord Work Zone Dividers are cut in various shapes and patterns ranging from organic shapes to geometric shapes to cityscapes. A great way to define space quickly and cost effectively.

### STANDARD SHAPE

Aztec

Dokuma

Leaf

Circles

Pixelated Squares Squares

28