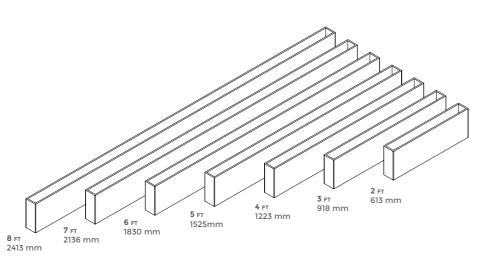

Rail Unlit can be specified in various lengths ranging from 2 feet to 8 feet, and three heights (8,12,16) inches, giving you the possibility to create unique baffle arrays.

In terms of finishes and colors we are introducing our new woodgrain selection (see colors-finishes).