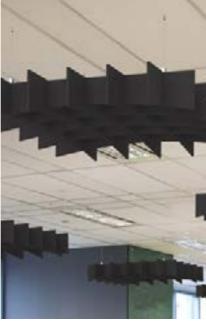

# **CEILING BAFFLES**

EzoBord's Baffle system is highly efficient acoustically and adds design and color to any open ceiling environment. The ceiling Baffle system represents the perfect balance of form, function and cost effectiveness.

A new generation surface material that both absorbs noise and is fully customizable.

EzoBord Baffles are easy to suspend from the ceiling and are ideal for open plan offices or a wide variety of public spaces - including gymnasiums, arenas, concert halls and indoor swimming areas. Available in double and triple layer - allowing multiple colors and 3 dimensional design options to add color, texture and sound absorption to your ceilings.

#### **LAYER OPTIONS**