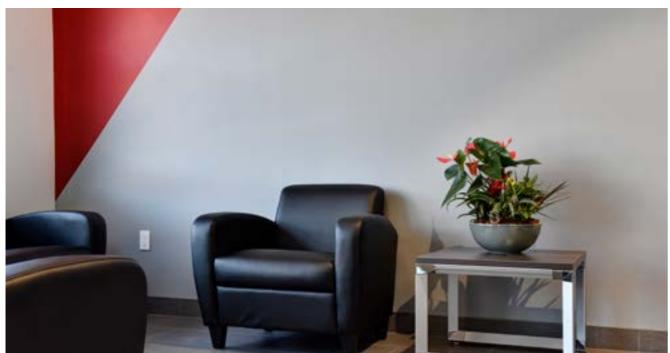

# **WORK ZONE DIVIDER**

EzoBord Work Zone Dividers add privacy, color and style, making every office space a better place to work in.

Divide space, absorb sound and create visual privacy all in one simple solution...

EzoBord Work Zone Dividers are cut in various shapes and patterns ranging from organic shapes to geometric shapes to cityscapes. A great way to define space quickly and cost effectively.