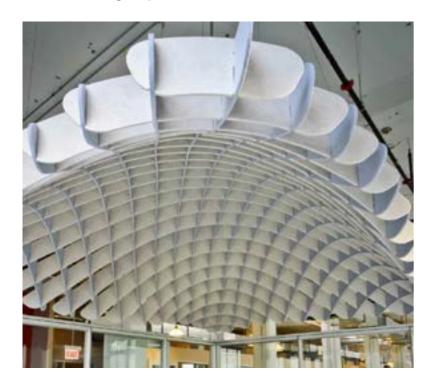

# **GRID CANOPY**

Suspended EzoBord Grid Canopies bring room acoustics to an entirely new level. Control room reverberation in both monotone and duotone color options.

Ceiling mounted for both sound absorption and aesthetic purposes, EzoBord Grid Canopies reduce echo and unwanted noise in boardrooms, meeting areas, open plan offices or a variety of public spaces. Grid Canopies assemble in just a few minutes, are super light weight and easy to suspend from any ceiling with several suspension hardware options to choose from.