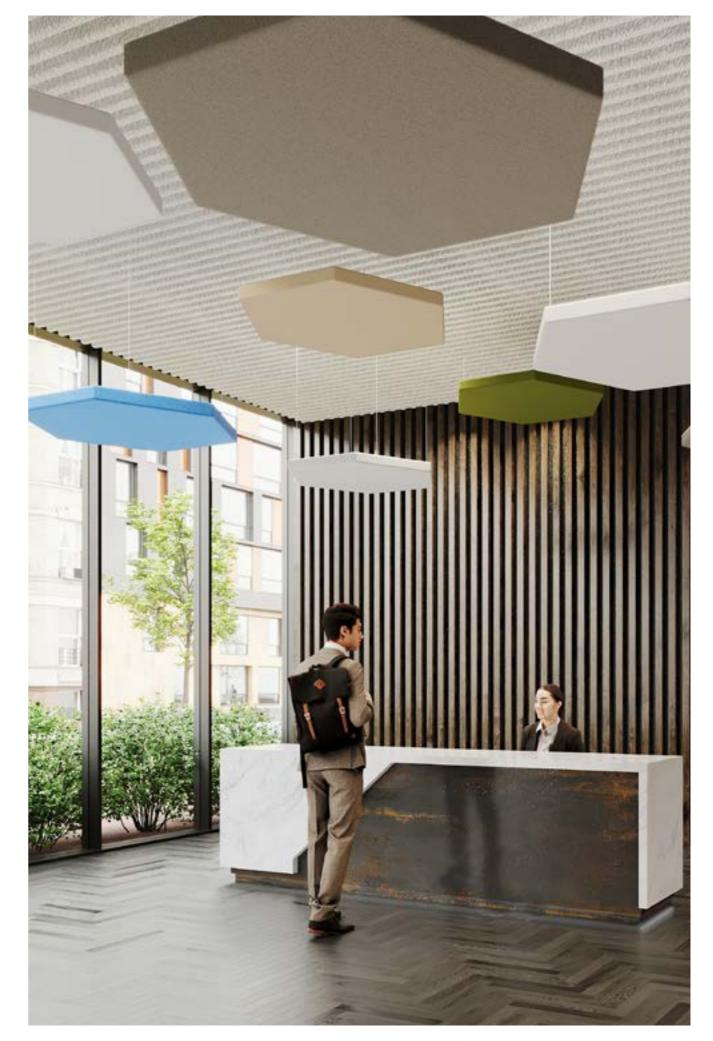

# **GEO CLOUD**

EzoBord Geo Clouds provide an elegant addition to any open area and can be customized using different geometric shapes and a wide array of standard colors.

Geo Clouds are available in a wide variety of colors, profiles and shapes with custom shapes and prints also available to fully customize to your installation. Geo Clouds are adjustable to various heights and angles and can be installed from deck, ceilings, drywall, standard T bar suspension systems or mounted to walls.

### STANDARD SHAPE

Circle

Square

Diamond

Hexagon

Triangle

Trapezoid