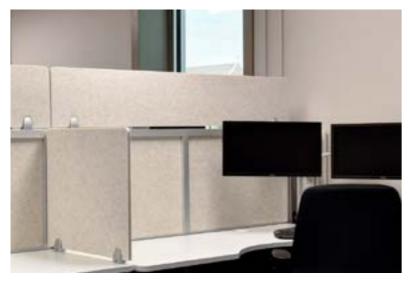

# **DESK DIVIDERS**

EzoBord Desk Screens are a great way to absorb sound, add privacy, color and style in any open plan workspace, enhancing speech intelligibility making every office space a better place to work in.

EzoBord desk screens are a welcome addition to any open plan office and are totally customizable for size, shape, hole pattern and color. They are also available in single or double layer to fit any budget or design. EzoBord desk screens are a great, eco-friendly alternative to fabric-covered desk screens.