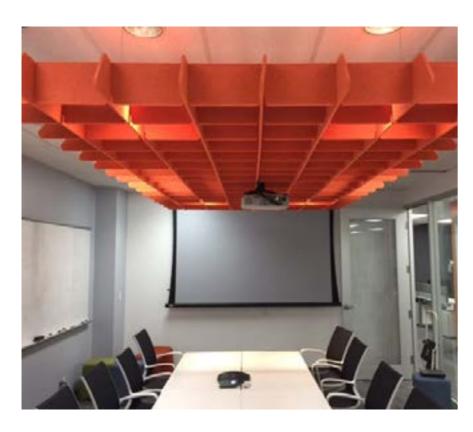

# **GRID CANOPY**

Suspended EzoBord Grid Canopies bring room acoustics to an entirely new level. Control room reverberation in both monotone and duotone color options.

Ceiling mounted for both sound absorption and aesthetic purposes, EzoBord Grid Canopies reduce echo and unwanted noise in boardrooms, meeting areas, open plan offices or a variety of public spaces. Grid Canopies assemble in just a few minutes, are super light weight and easy to suspend from any ceiling with several suspension hardware options to choose from.

## STANDARD SHAPES

Oval

Rectangle