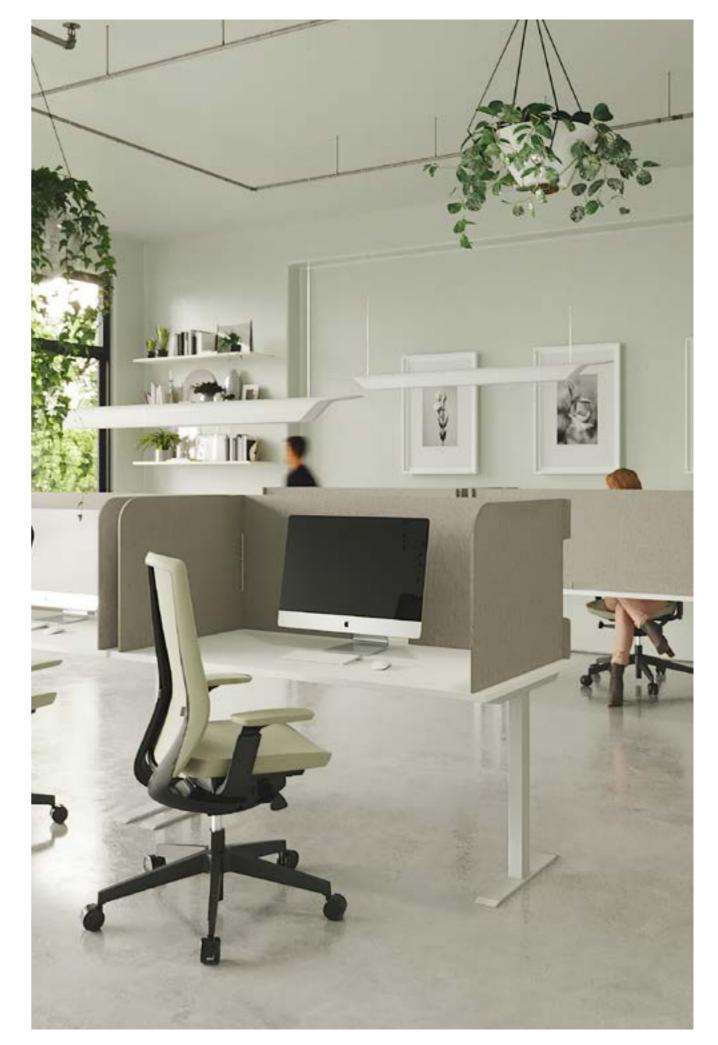

# **DESK DIVIDERS**

EzoBord Desk Screens are a great way to absorb sound, add privacy, color and style in any open plan workspace, enhancing speech intelligibility making every office space a better place to work in.

EzoBord desk screens are a welcome addition to any open plan office and are totally customizable for size, shape, hole pattern and color. They are also available in single or double layer to fit any budget or design. EzoBord desk screens are a great, eco-friendly alternative to fabric-covered desk screens.