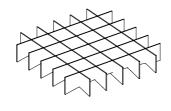

# **GRID CANOPY**

Suspended EzoBord Grid Canopies bring room acoustics to an entirely new level. Control room reverberation in both monotone and duotone color options.

Ceiling mounted for both sound absorption and aesthetic purposes, EzoBord Grid Canopies reduce echo and unwanted noise in boardrooms, meeting areas, open plan offices or a variety of public spaces. Grid Canopies assemble in just a few minutes, are super light weight and easy to suspend from any ceiling with several suspension hardware options to choose from.

## STANDARD SHAPES

Oval

Rectangle