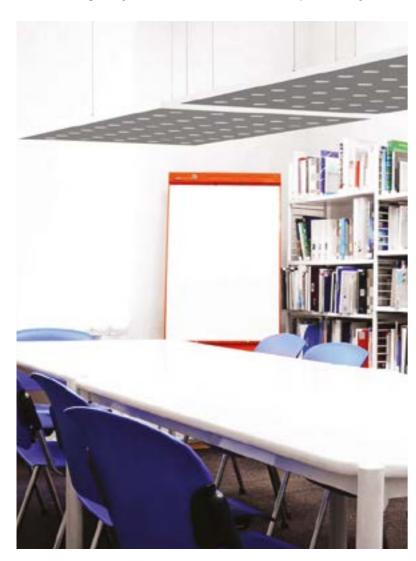

# **ACOUSTICAL NET**

EzoBord Acoustical Net canopies are completely customizable, add flow, color and acoustical balance to open ceiling environments while reducing unwanted noise.

A new generation surface material that absorbs noise and is fully customizable.

Make a statement with EzoBord Acoustical Nets by adding atmosphere and visual interest to offices, restaurants, and other public spaces, while depending on EzoBord's noise reduction capabilities to establish a creative and acoustically effective ceiling scape.