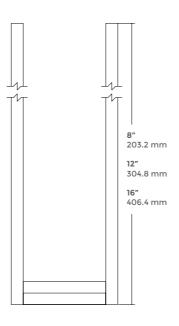

Rail Unlit can be specified in various lengths ranging from 2 feet to 8 feet, and three heights (8,12,16) inches, giving you the possibility to create unique baffle arrays.

In terms of finishes and colors we are introducing our new woodgrain selection (see colors-finishes).

#### **DIMENSIONS**