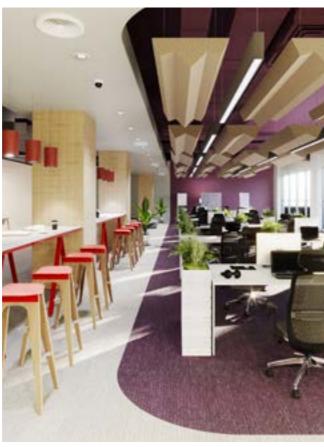

# **SUMMIT**

Inspired by the Rocky Mountains, Summit offers six designs that offer both aesthetical solutions to ceilings, and acoustic performance to every environment.

Summit provides a designed solution for acoustical control. Architects and designers choose Summit for treatment of excess reverberation in mid and high frequency range. Placed above workstations, meeting tables and shared work areas, Summit is an effective remedy for noise.

EzoBord Summit can be customized with a wide variety of colors and further personalized with colored end caps and printed woodgrain finishes. Our business is creating a bespoke product that reflects our client's personality.