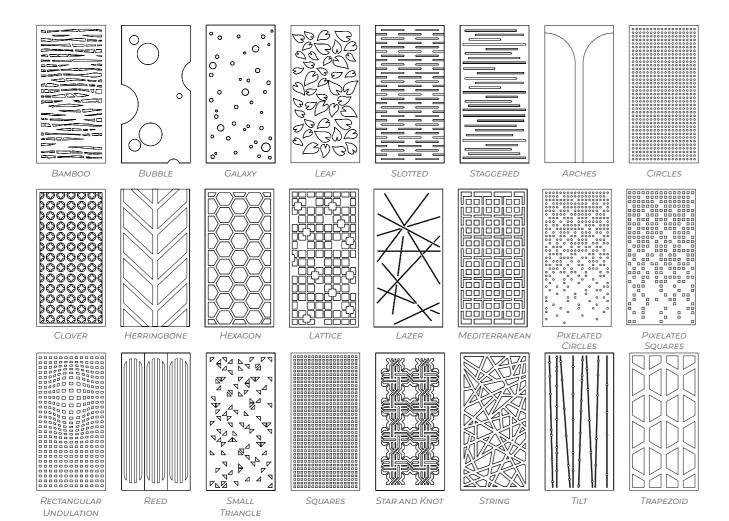

s, giving you the possibility to create unique baffle arrays.

In terms of finishes and colors we are introducing our new woodgrain selection (see colors-finishes).

#### **DIMENSIONS**





### **CONFIGURATION OPTIONS**







T-Shape









Cross



Square



Rectangular



22 **◀** BACK TO INDEX

# **EZO ON EZO**

ezo on ezo gives you style, depth and sound absorption while adding visual appeal, making every office space a better place to work in.

Absorb sound and create visual interest with all in one simple solution...

EzoBord's 'ezo on ezo' product range layers our popular Work Zone Divider patterns on a second layer of contrasting color EzoBord, creating a 3 dimensional, colorful appearance while adding significant sound absorption in your open space.







### STANDARD SHAPE





# **GEO TILES**

EzoBord Geo wall tiles are available in a wide array of shapes and sizes that can be easily installed in endless patterns while controlling room acoustics.

A new generation surface material that both absorbs noise and is fully tackable.

EzoBord Geo Tiles allow for endless patterning and are offered in a wide range of colors to be applied in any combination imaginable. Geo Tiles are super light weight and easy to install with optional pressure sensitive ezoTape on virtually any surface.





#### STANDARD SHAPE







Diamond Strike



Square Cross























Bowtie















Propeller

Isosceles









Diamond



Paralellogram







# **WORK ZONE DIVIDER**

EzoBord Work Zone Dividers add privacy, color and style, making every office space a better