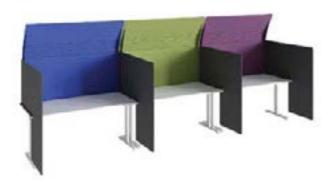

# **DESK DIVIDERS**

EzoBord Desk Screens are a great way to absorb sound, add privacy, color and style in any open plan workspace, enhancing speech intelligibility making every office space a better place to work in.

EzoBord desk screens are a welcome addition to any open plan office and are totally customizable for size, shape, hole pattern and color. They are also available in single or double layer to fit any budget or design. EzoBord desk screens are a great, eco-friendly alternative to fabric-covered desk screens.