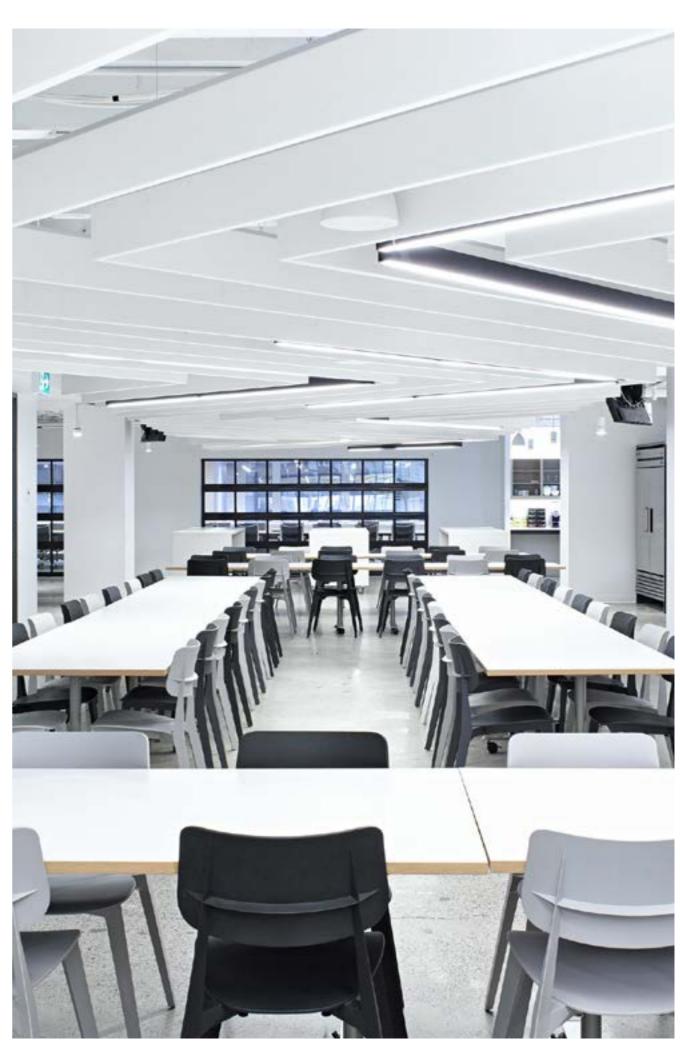

# **ACOUSTICAL NET**

EzoBord Acoustical Net canopies are completely customizable, add flow, color and acoustical balance to open ceiling environments while reducing unwanted noise.

A new generation surface material that absorbs noise and is fully customizable.

Make a statement with EzoBord Acoustical Nets by adding atmosphere and visual interest to offices, restaurants, and other public spaces, while depending on EzoBord's noise reduction capabilities to establish a creative and acoustically effective ceiling scape.