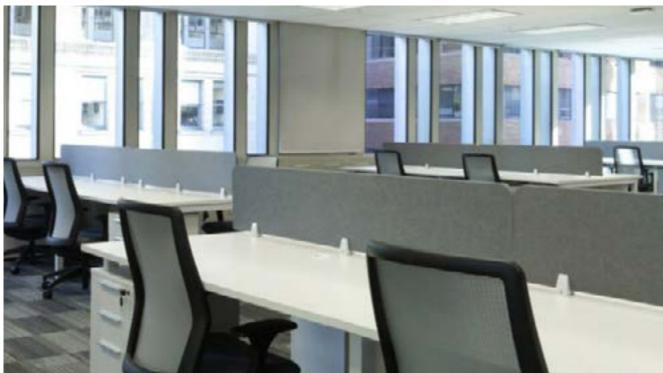

# **WORK ZONE DIVIDER**

EzoBord Work Zone Dividers add privacy, color and style, making every office space a better place to work in.

Divide space, absorb sound and create visual privacy all in one simple solution...

EzoBord Work Zone Dividers are cut in various shapes and patterns ranging from organic shapes to geometric shapes to cityscapes. A great way to define space quickly and cost effectively.