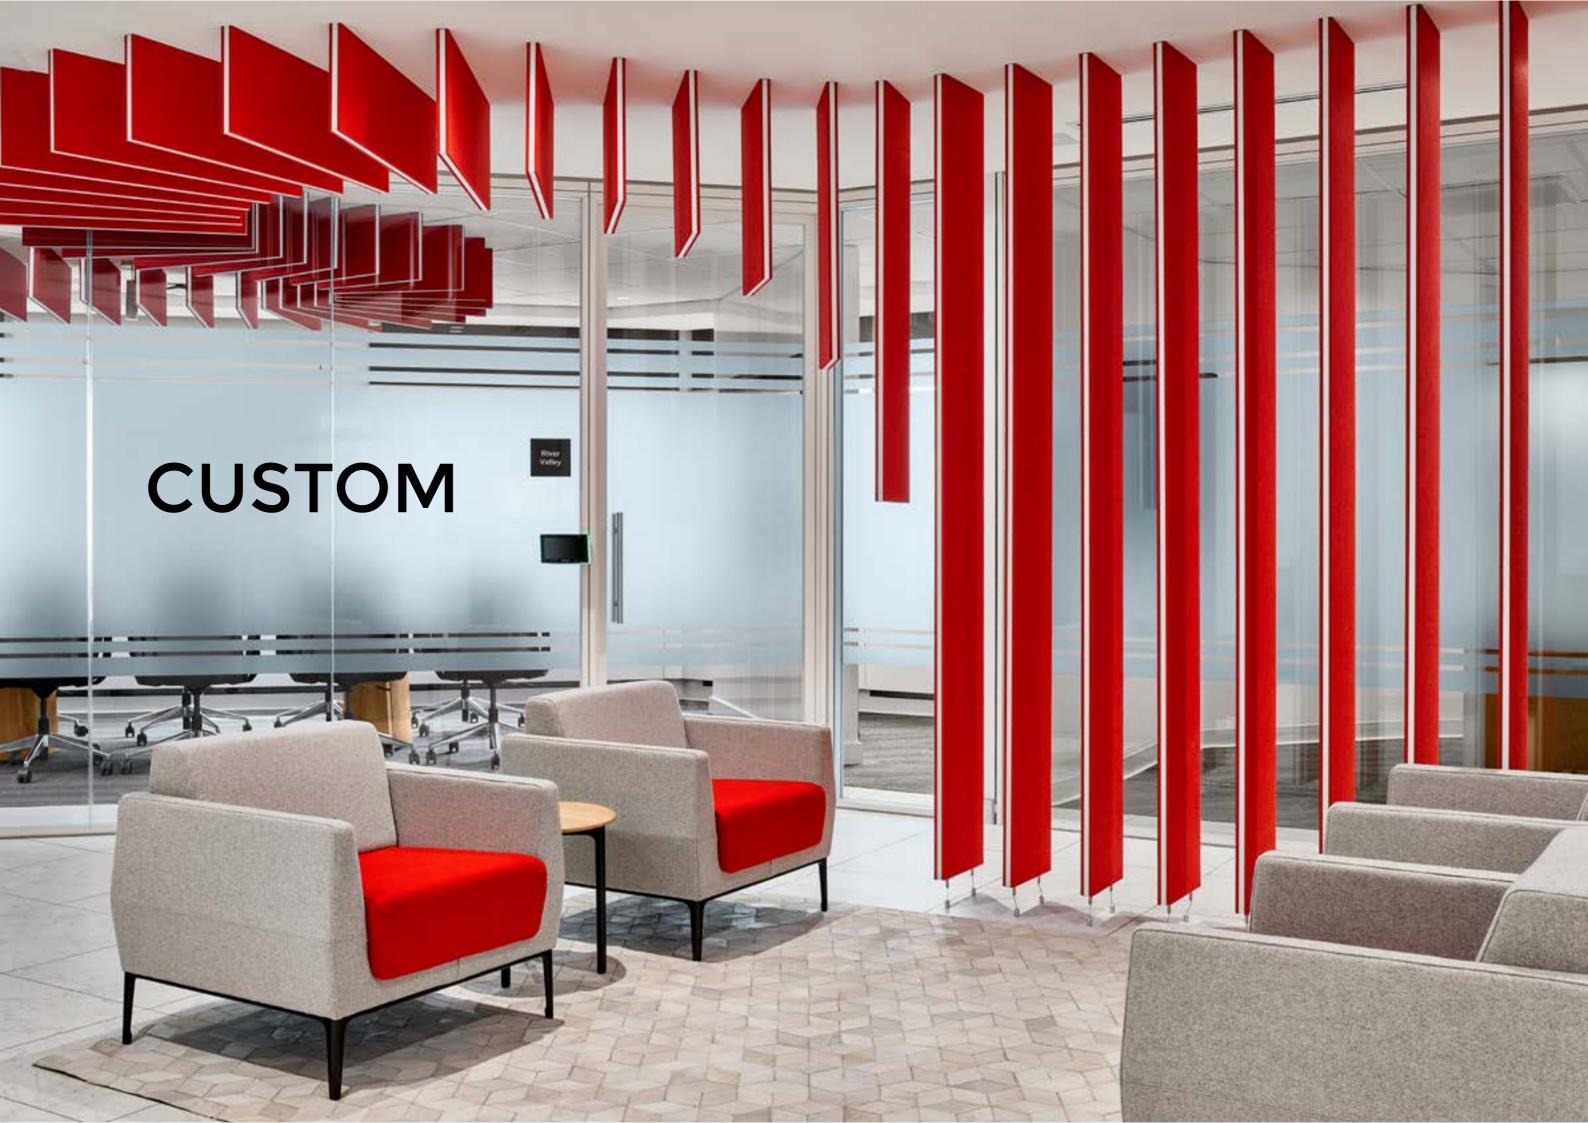

# **EZOPRINT**

EzoPrint adds depth and texture to any wall, improves acoustical comfort in any space and brings practicality and style to any architectural work. You can transform your environment with prints of favorite building materials, abstract designs or your own brand

Add visual interest to any wall, while providing acoustic absorption, tackability and modern style. With design options ranging from materials that imitate architectural choices to more abstract or branded options, you can transform your environment.

### Do you have your own ideas for printing?

Get in touch with us to discuss how we can work together to find a bespoke printed solution for your project.

Custom Print

### **STANDARD PRINTS**

Custom Print

34 ◆ BACK TO INDEX