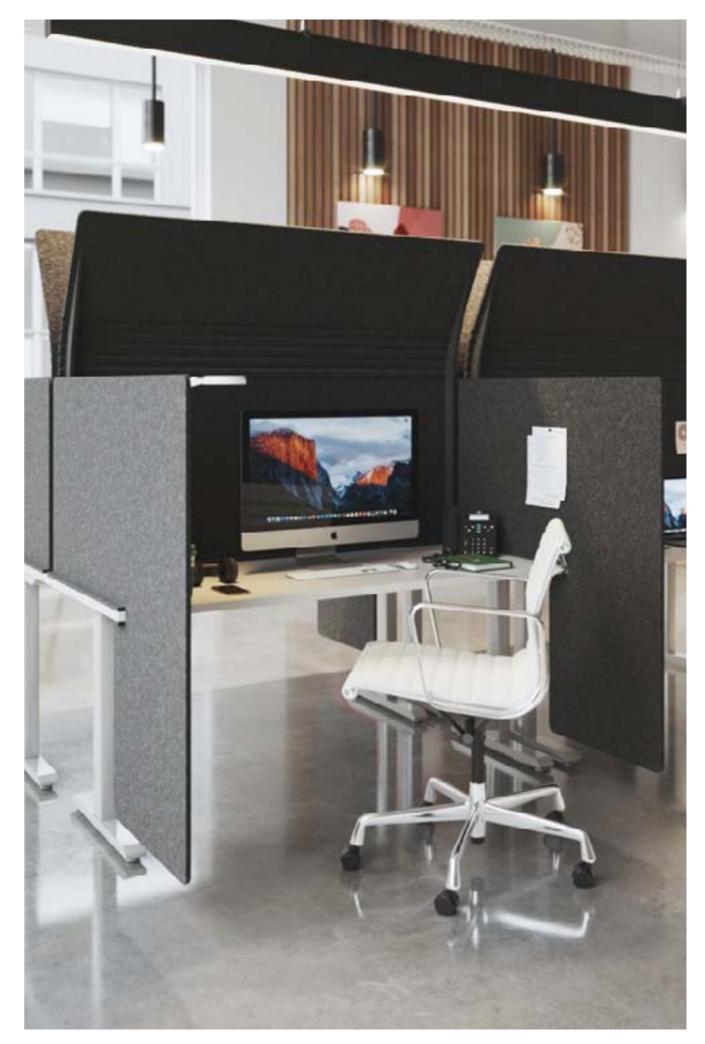

# **DESK DIVIDERS**

EzoBord Desk Screens are a great way to absorb sound, add privacy, color and style in any open plan workspace, enhancing speech intelligibility making every office space a better place to work in.

EzoBord desk screens are a welcome addition to any open plan office and are totally customizable for size, shape, hole pattern and color. They are also available in single or double layer to fit any budget or design. EzoBord desk screens are a great, eco-friendly alternative to fabric-covered desk screens.