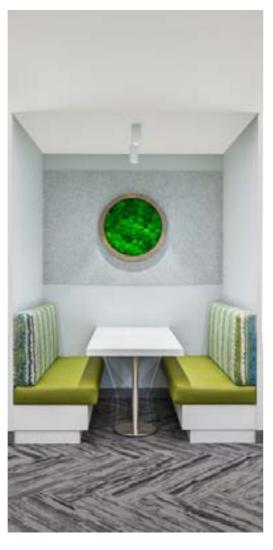

# **GEO CLOUD**

EzoBord Geo Clouds provide an elegant addition to any open area and can be customized using different geometric shapes and a wide array of standard colors.

Geo Clouds are available in a wide variety of colors, profiles and shapes with custom shapes and prints also available to fully customize to your installation. Geo Clouds are adjustable to various heights and angles and can be installed from deck, ceilings, drywall, standard T bar suspension systems or mounted to walls.

### STANDARD SHAPE

Circle

Square

Diamond

Hexagon

Triangle

Trapezoid