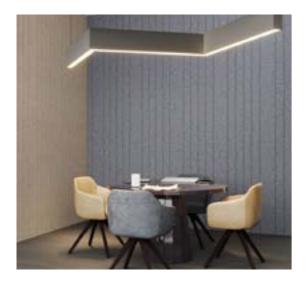

# **RAIL LIT**

With Rail we are going beyond illumination for interior spaces. True to our acoustic roots, we incorporate the performance of EzoBord material to LED technology providing a synergistic relation between acoustics and lighting as a solution to high-end noise levels, reverberation and poor lighting issues common to open spaces.

# **RAIL UNLIT**

 $Rail\,Unlit\,is\,a\,great\,solution\,to\,control\,spaces\,with\,high\,indexes\,of$ reverberation. Rail Unlit shape optimizes the NRC performance of very room. This product can be used in hospitality and office spaces.

Rail Unlit can be specified in various lengths ranging from 2 feet to 8 feet, and three heights (8,12,16) inches, giving you the possibility to create unique baffle arrays.

In terms of finishes and colors we are introducing our new woodgrain selection (see colors-finishes).