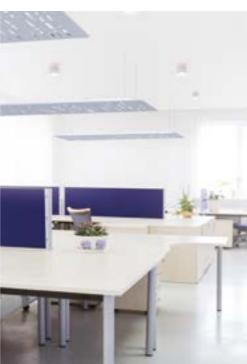

# **WORK ZONE DIVIDER**

EzoBord Work Zone Dividers add privacy, color and style, making every office space a better place to work in.

Divide space, absorb sound and create visual privacy all in one simple solution...

EzoBord Work Zone Dividers are cut in various shapes and patterns ranging from organic shapes to geometric shapes to cityscapes. A great way to define space quickly and cost effectively.