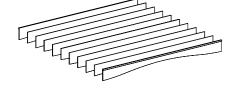

# **BAFFLE CLOUD**

EzoBord Baffle Clouds are a stylish addition to any ceiling, easy to install, and can be customized through the use of wide array of standard EzoBord colors.

A new generation of ceiling baffles - sound dampening, free-hanging and designed for style. Stylish EzoBord Baffle Clouds are a series of sound absorbing suspended panels that redefine interior open spaces.

## STANDARD SHAPE

Aalto

Luna – Round