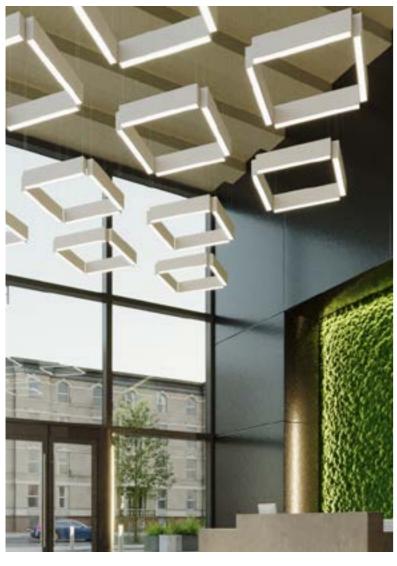

# **ACOUSTICAL NET**

EzoBord Acoustical Net canopies are completely customizable, add flow, color and acoustical balance to open ceiling environments while reducing unwanted noise.

A new generation surface material that absorbs noise and is fully customizable.

Make a statement with EzoBord Acoustical Nets by adding atmosphere and visual interest to offices, restaurants, and other public spaces, while depending on EzoBord's noise reduction capabilities to establish a creative and acoustically effective ceiling scape.

### STANDARD SHAPES