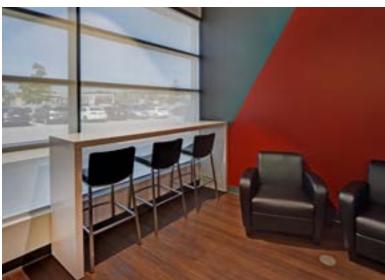

# **WORK ZONE DIVIDER**

EzoBord Work Zone Dividers add privacy, color and style, making every office space a better place to work in.

Divide space, absorb sound and create visual privacy all in one simple solution...

EzoBord Work Zone Dividers are cut in various shapes and patterns ranging from organic shapes to geometric shapes to cityscapes. A great way to define space quickly and cost effectively.