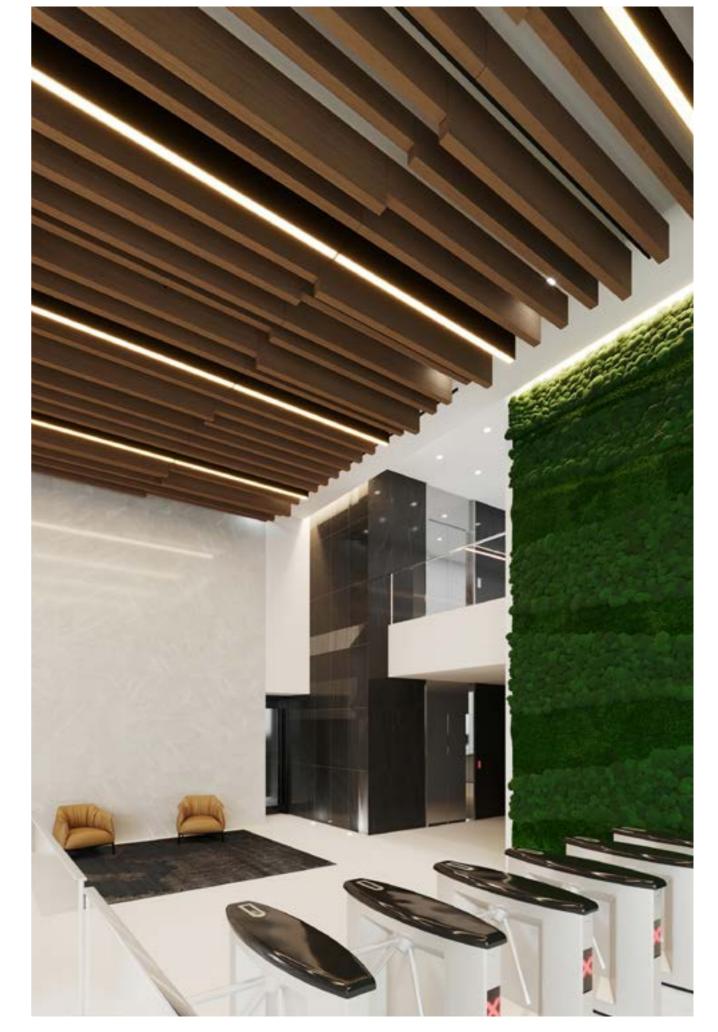

# **CEILING BAFFLES**

EzoBord's Baffle system is highly efficient acoustically and adds design and color to any open ceiling environment. The ceiling Baffle system represents the perfect balance of form, function and cost effectiveness.

A new generation surface material that both absorbs noise and is fully customizable.

EzoBord Baffles are easy to suspend from the ceiling and are ideal for open plan offices or a wide variety of public spaces - including gymnasiums, arenas, concert halls and indoor swimming areas. Available in double and triple layer - allowing multiple colors and 3 dimensional design options to add color, texture and sound absorption to your ceilings.