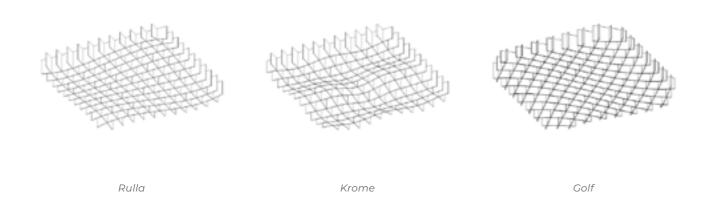

| 4 |
| HOODY                           | 4 |
| DESK DIVIDERS                   | 4 |
| OBI - MOBILE WHITE BOARD SYSTEM | 4 |
| CUSTOM DESIGNS                  | 4 |
| COLOR & FINISHES                | 5 |
| IARDWARE                        | 5 |



# **ACOUSTICAL NET**

EzoBord Acoustical Net canopies are completely customizable, add flow, color and acoustical balance to open ceiling environments while reducing unwanted noise.

A new generation surface material that absorbs noise and is fully customizable.

Make a statement with EzoBord Acoustical Nets by adding atmosphere and visual interest to offices, restaurants, and other public spaces, while depending on EzoBord's noise reduction capabilities to establish a creative and acoustically effective ceiling scape.





### STANDARD SHAPES





# **BAFFLE CLOUD**

EzoBord Baffle Clouds are a stylish addition to any ceiling, easy to install, and can be customized through the use of wide array of standard EzoBord colors.

A new generation of ceiling baffles - sound dampening, free-hanging and designed for style. Stylish EzoBord Baffle Clouds are a series of sound absorbing suspended panels that redefine interior open spaces.







## STANDARD SHAPE







Aalto

Luna – Round









# **FULL SHEET CLOUD**

EzoBord Full Sheet Clouds are a stylish addition to any ceiling, easy to install, and can be customized through the use of wide array of standard EzoBord colors.

A new generation of ceiling clouds - sound dampening, freehanging and designed for style. Stylish EzoBord Full Sheet Clouds are a series of sound absorbing suspen