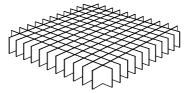

# **GRID CANOPY**

Suspended EzoBord Grid Canopies bring room acoustics to an entirely new level. Control room reverberation in both monotone and duotone color options.

Ceiling mounted for both sound absorption and aesthetic purposes, EzoBord Grid Canopies reduce echo and unwanted noise in boardrooms, meeting areas, open plan offices or a variety of public spaces. Grid Canopies assemble in just a few minutes, are super light weight and easy to suspend from any ceiling with several suspension hardware options to choose from.

## STANDARD SHAPES

Oval

Rectangle