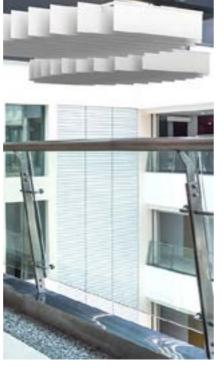

# **CEILING BAFFLES**

EzoBord's Baffle system is highly efficient acoustically and adds design and color to any open ceiling environment. The ceiling Baffle system represents the perfect balance of form, function and cost effectiveness.

A new generation surface material that both absorbs noise and is fully customizable.

EzoBord Baffles are easy to suspend from the ceiling and are ideal for open plan offices or a wide variety of public spaces - including gymnasiums, arenas, concert halls and indoor swimming areas. Available in double and triple layer - allowing multiple colors and 3 dimensional design options to add color, texture and sound absorption to your ceilings.

#### **LAYER OPTIONS**