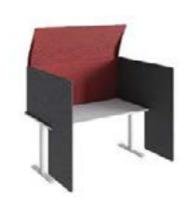

# **DESK DIVIDERS**

EzoBord Desk Screens are a great way to absorb sound, add privacy, color and style in any open plan workspace, enhancing speech intelligibility making every office space a better place to work in.

EzoBord desk screens are a welcome addition to any open plan office and are totally customizable for size, shape, hole pattern and color. They are also available in single or double layer to fit any budget or design. EzoBord desk screens are a great, eco-friendly alternative to fabric-covered desk screens.