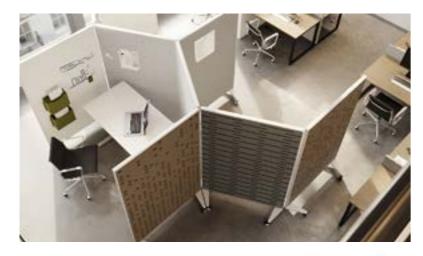

# **WORK ZONE DIVIDER**

EzoBord Work Zone Dividers add privacy, color and style, making every office space a better place to work in.

Divide space, absorb sound and create visual privacy all in one simple solution...

EzoBord Work Zone Dividers are cut in various shapes and patterns ranging from organic shapes to geometric shapes to cityscapes. A great way to define space quickly and cost effectively.

### STANDARD SHAPE

Aztec

Dokuma

Leaf

Circles

Pixelated Squares Squares

28