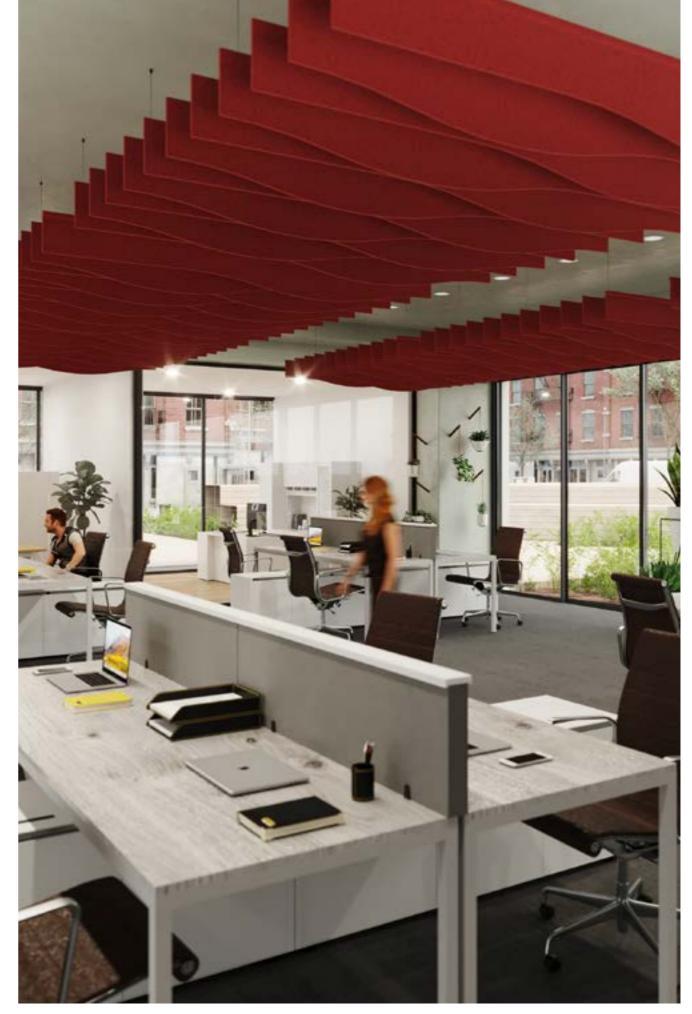

# **SUMMIT**

Inspired by the Rocky Mountains, Summit offers six designs that offer both aesthetical solutions to ceilings, and acoustic performance to every environment.

Summit provides a designed solution for acoustical control. Architects and designers choose Summit for treatment of excess reverberation in mid and high frequency range. Placed above workstations, meeting tables and shared work areas, Summit is an effective remedy for noise.

EzoBord Summit can be customized with a wide variety of colors and further personalized with colored end caps and printed woodgrain finishes. Our business is creating a bespoke product that reflects our client's personality.

### NOISE REDUCTION