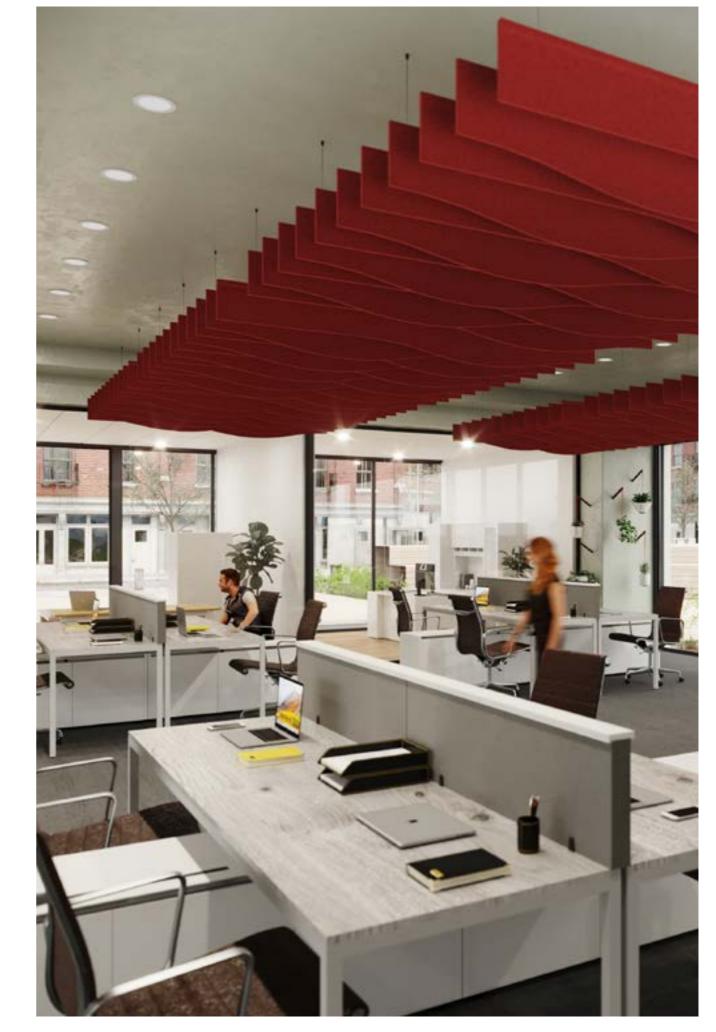

# **ACOUSTICAL NET**

EzoBord Acoustical Net canopies are completely customizable, add flow, color and acoustical balance to open ceiling environments while reducing unwanted noise.

A new generation surface material that absorbs noise and is fully customizable.

Make a statement with EzoBord Acoustical Nets by adding atmosphere and visual interest to offices, restaurants, and other public spaces, while depending on EzoBord's noise reduction capabilities to establish a creative and acoustically effective ceiling scape.

### STANDARD SHAPES