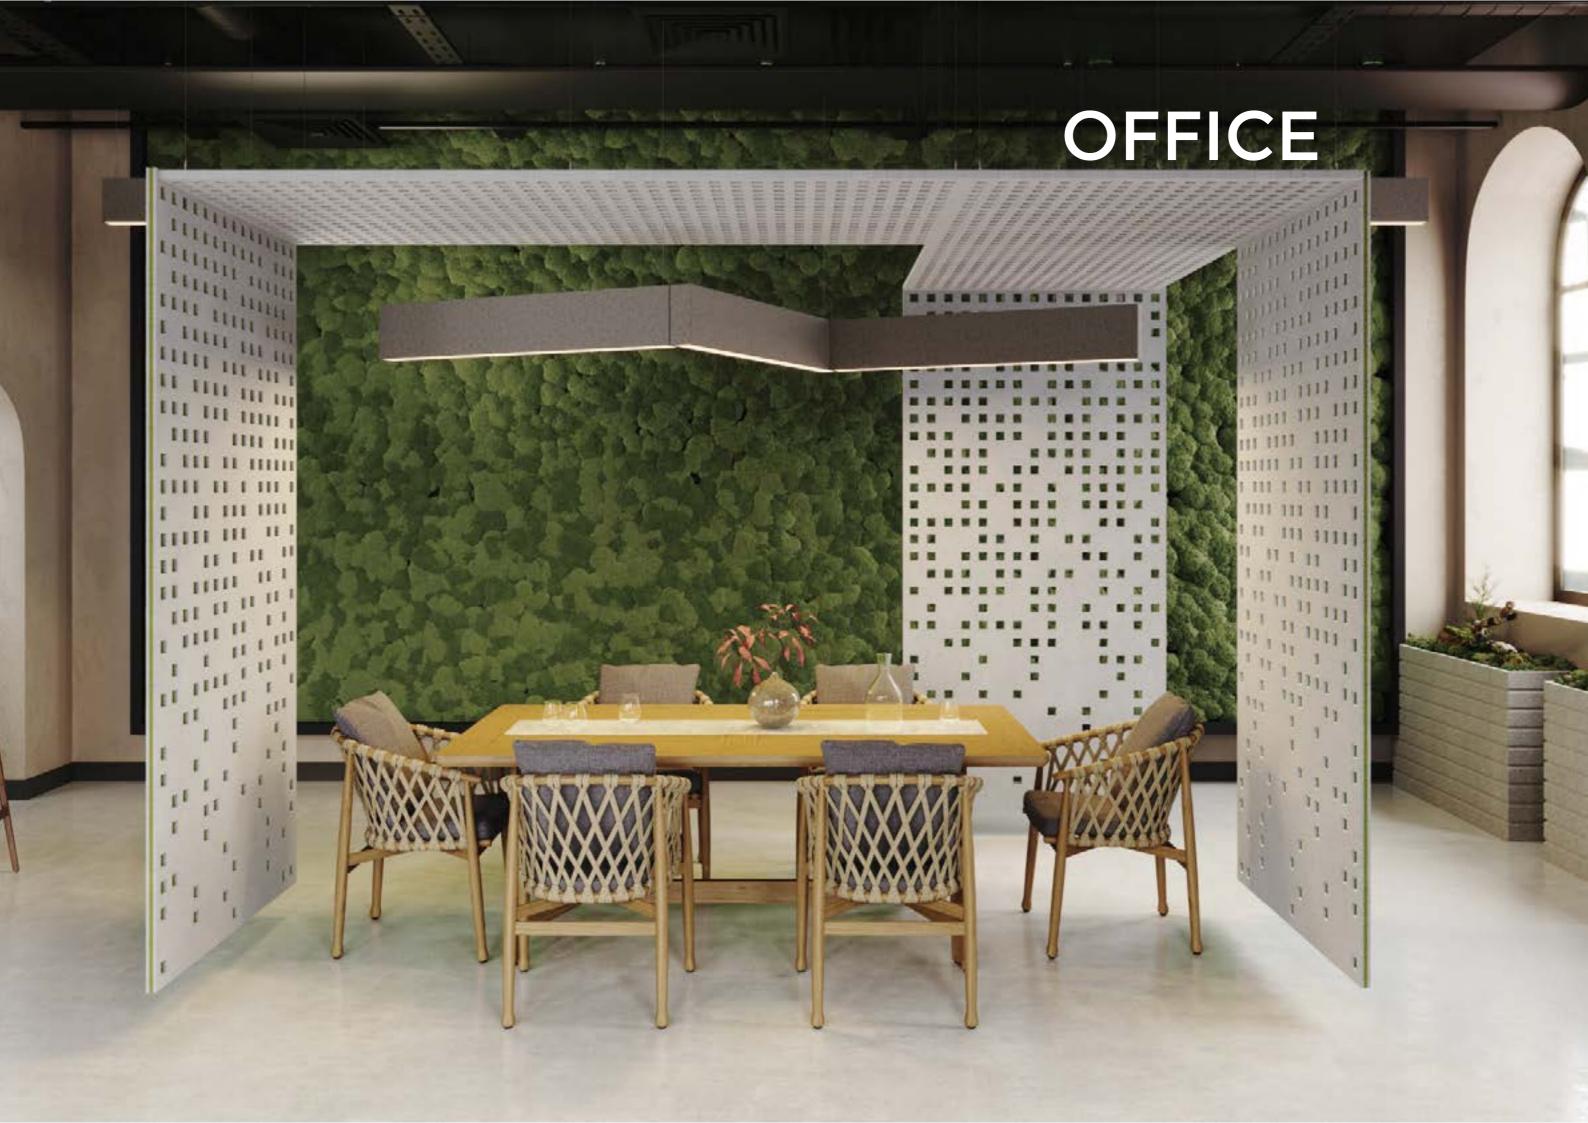

# SUSPENDED OFFICE

There really isn't a "one size fits all" solution, privacy encompasses many different needs and behaviors, each form of privacy - acoustical, informational or visual, helps people to feel free, to share ideas and to make work visible.

Designed in collaboration with B2Lab, Suspended Office is an **CONFIGURATION OPTIONS** ecosystem of spaces that re-define the privacy of the work area and shape collaborative work.

Featuring EzoBord acoustical surface materials in a variety of visually interesting patterns, colors, and configurations that perfectly balance design and functionality.