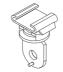

#### ADJUSTABLE COMBINATION CLAMP / CBG-C (SOLD INDIVIDUALLY)

Compatible with Upper and Lower Suspension Housing. Intended for use with 9mm (3/8") and 12mm (1/2") material. Specify placement on material for use with larger thicknesses."