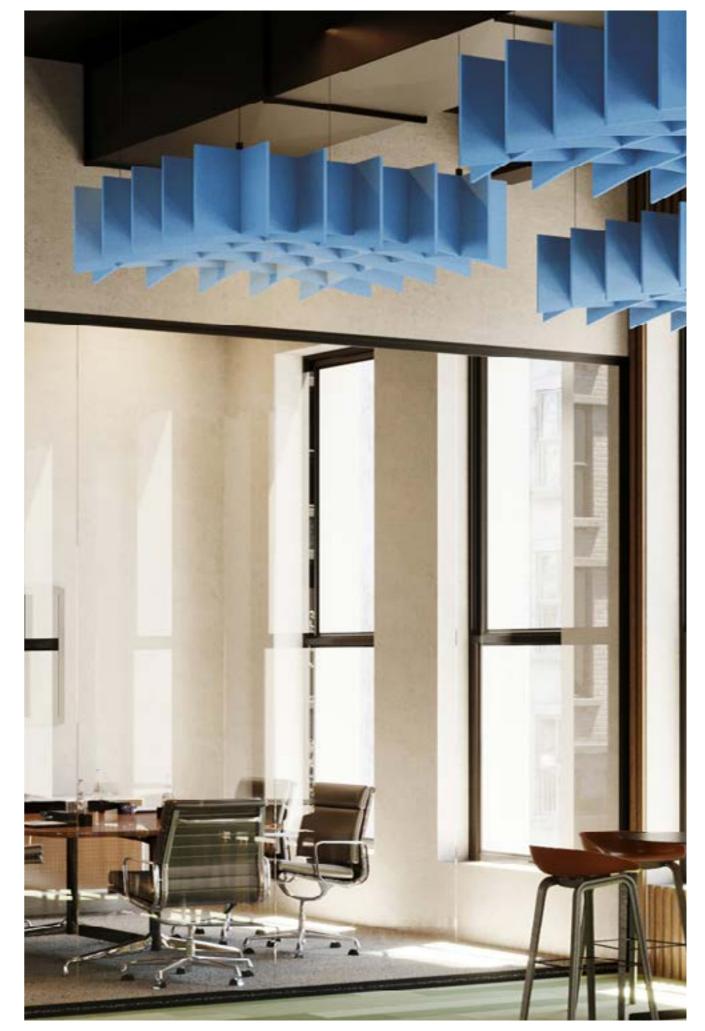

# **RAIL LIT**

With Rail we are going beyond illumination for interior spaces. True to our acoustic roots, we incorporate the performance of EzoBord material to LED technology providing a synergistic relation between acoustics and lighting as a solution to high-end noise levels, reverberation and poor lighting issues common to open spaces.

# **RAIL UNLIT**

 $Rail\,Unlit\,is\,a\,great\,solution\,to\,control\,spaces\,with\,high\,indexes\,of$ reverberation. Rail Unlit shape optimizes the NRC performance of very room. This product can be used in hospitality and office spaces.

Rail Unlit can be specified in various lengths ranging from 2 feet to 8 feet, and three heights (8,12,16) inches, giving you the possibility to create unique baffle arrays.

In terms of finishes and colors we are introducing our new woodgrain selection (see colors-finishes).