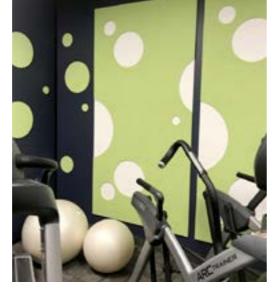

# **WORK ZONE DIVIDER**

EzoBord Work Zone Dividers add privacy, color and style, making every office space a better place to work in.

Divide space, absorb sound and create visual privacy all in one simple solution...

EzoBord Work Zone Dividers are cut in various shapes and patterns ranging from organic shapes to geometric shapes to cityscapes. A great way to define space quickly and cost effectively.

### STANDARD SHAPE

Aztec

Dokuma

Leaf

Circles

Pixelated Squares Squares

28