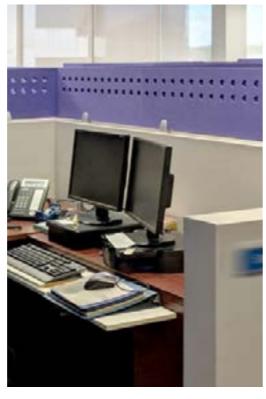

# **DESK DIVIDERS**

EzoBord Desk Screens are a great way to absorb sound, add privacy, color and style in any open plan workspace, enhancing speech intelligibility making every office space a better place to work in.

EzoBord desk screens are a welcome addition to any open plan office and are totally customizable for size, shape, hole pattern and color. They are also available in single or double layer to fit any budget or design. EzoBord desk screens are a great, eco-friendly alternative to fabric-covered desk screens.