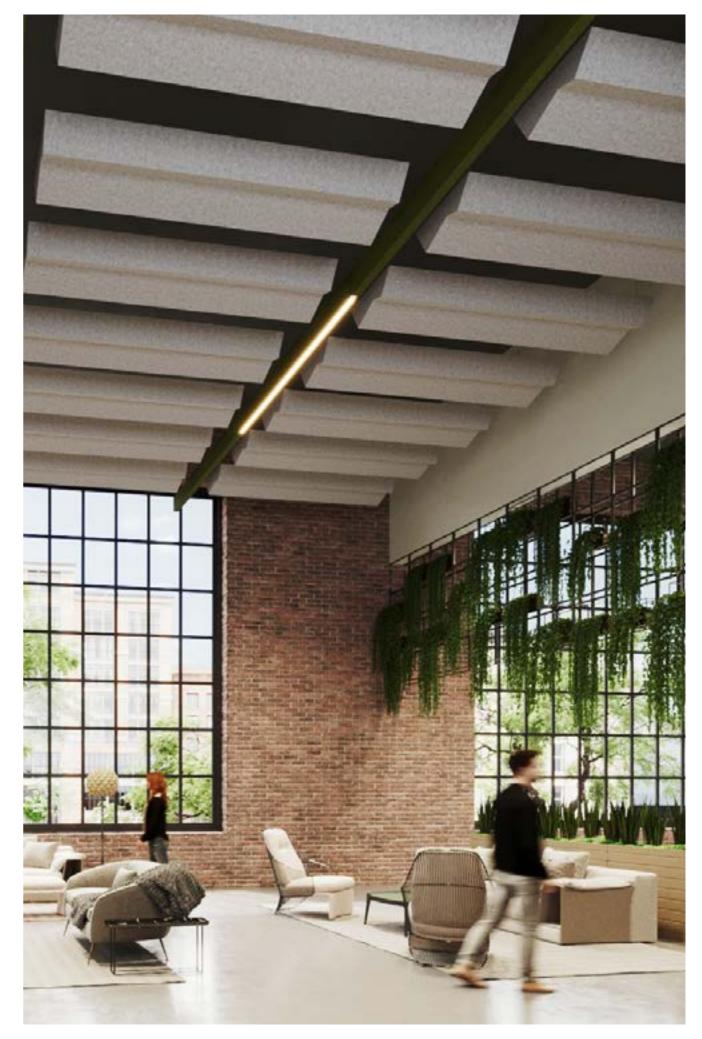

# **SUMMIT**

Inspired by the Rocky Mountains, Summit offers six designs that offer both aesthetical solutions to ceilings, and acoustic performance to every environment.

Summit provides a designed solution for acoustical control. Architects and designers choose Summit for treatment of excess reverberation in mid and high frequency range. Placed above workstations, meeting tables and shared work areas, Summit is an effective remedy for noise.

EzoBord Summit can be customized with a wide variety of colors and further personalized with colored end caps and printed woodgrain finishes. Our business is creating a bespoke product that reflects our client's personality.