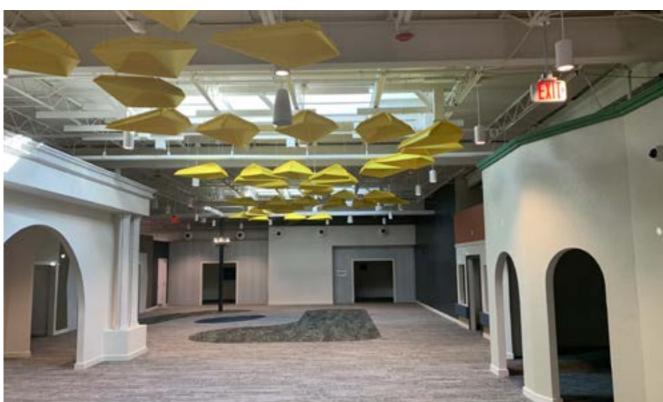

# **GRID CANOPY**

Suspended EzoBord Grid Canopies bring room acoustics to an entirely new level. Control room reverberation in both monotone and duotone color options.

Ceiling mounted for both sound absorption and aesthetic purposes, EzoBord Grid Canopies reduce echo and unwanted noise in boardrooms, meeting areas, open plan offices or a variety of public spaces. Grid Canopies assemble in just a few minutes, are super light weight and easy to suspend from any ceiling with several suspension hardware options to choose from.

## STANDARD SHAPES

Oval

Rectangle