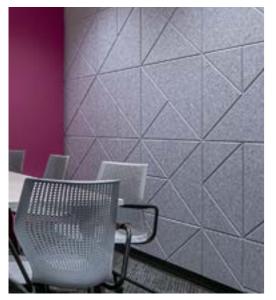

# PATTERN V-NOTCH **SHEETS**

Patterned V notching adds visual depth to EzoBord sheets and brings harmony and control to acoustically demanding spaces.

## STANDARD PATTERNS

30 **◀** BACK TO INDEX