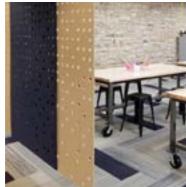

# **WORK ZONE DIVIDER**

EzoBord Work Zone Dividers add privacy, color and style, making every office space a better place to work in.

Divide space, absorb sound and create visual privacy all in one simple solution...

EzoBord Work Zone Dividers are cut in various shapes and patterns ranging from organic shapes to geometric shapes to cityscapes. A great way to define space quickly and cost effectively.

### STANDARD SHAPE

Aztec

Dokuma

Leaf

Circles

Pixelated Squares Squares

28