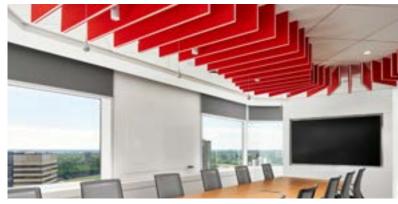

# **SUMMIT**

Inspired by the Rocky Mountains, Summit offers six designs that offer both aesthetical solutions to ceilings, and acoustic performance to every environment.

Summit provides a designed solution for acoustical control. Architects and designers choose Summit for treatment of excess reverberation in mid and high frequency range. Placed above workstations, meeting tables and shared work areas, Summit is an effective remedy for noise.

EzoBord Summit can be customized with a wide variety of colors and further personalized with colored end caps and printed woodgrain finishes. Our business is creating a bespoke product that reflects our client's personality.