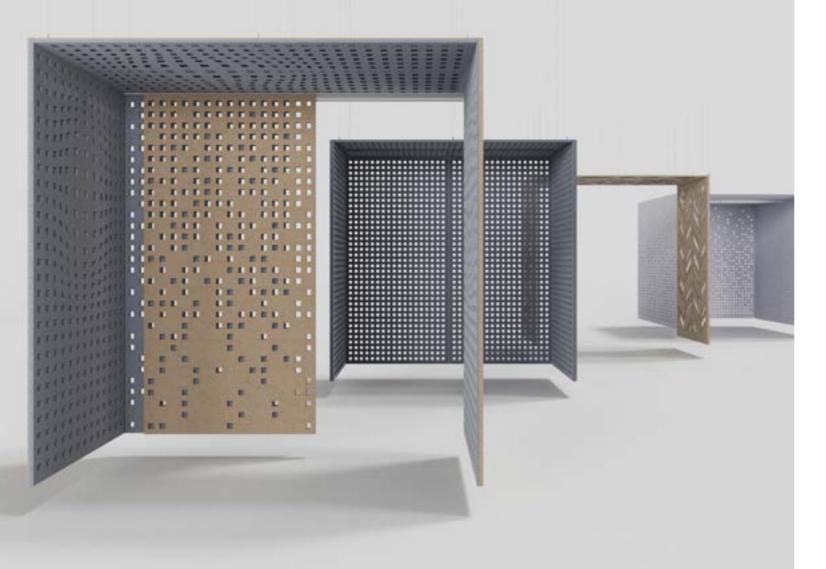

# **GEO TILES**

EzoBord Geo wall tiles are available in a wide array of shapes and sizes that can be easily installed in endless patterns while controlling room acoustics.

A new generation surface material that both absorbs noise and is fully tackable.

EzoBord Geo Tiles allow for endless patterning and are offered in a wide range of colors to be applied in any combination imaginable. Geo Tiles are super light weight and easy to install with optional pressure sensitive ezoTape on virtually any surface.

#### STANDARD SHAPE

Diamond Strike

Square Cross

Bowtie

Propeller

Isosceles

Diamond

Paralellogram