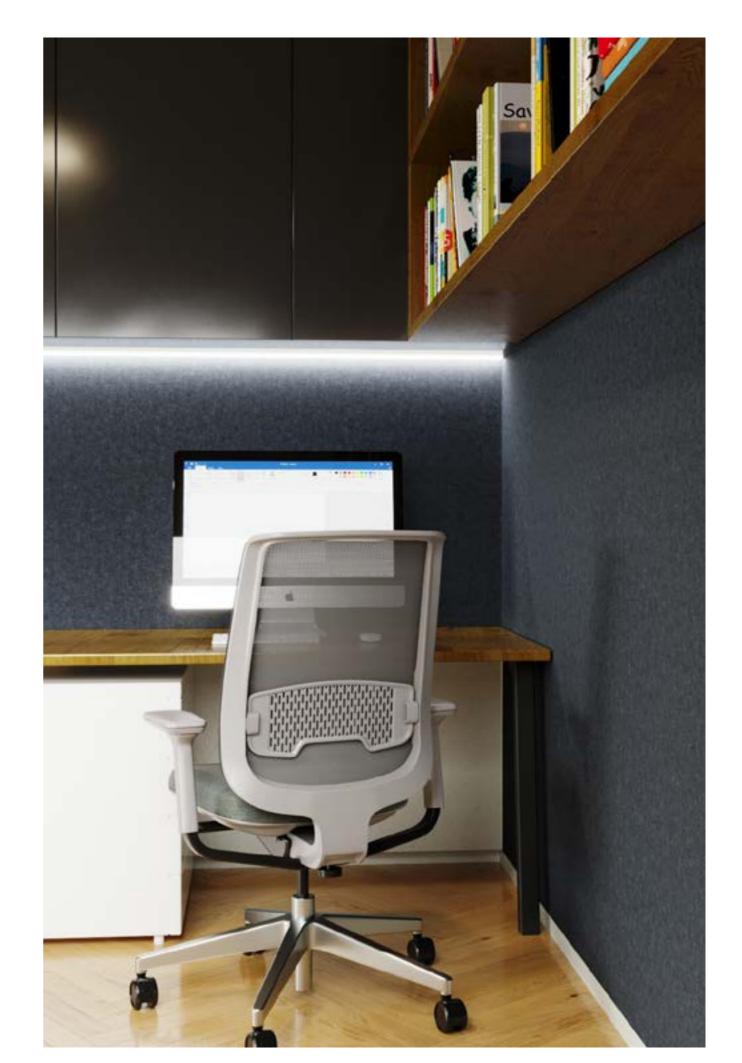

# **DESK DIVIDERS**

EzoBord Desk Screens are a great way to absorb sound, add privacy, color and style in any open plan workspace, enhancing speech intelligibility making every office space a better place to work in.

EzoBord desk screens are a welcome addition to any open plan office and are totally customizable for size, shape, hole pattern and color. They are also available in single or double layer to fit any budget or design. EzoBord desk screens are a great, eco-friendly alternative to fabric-covered desk screens.