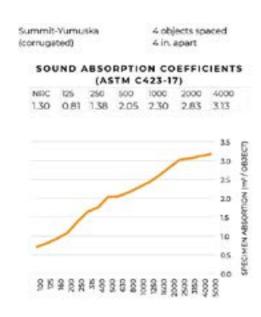

# **SUMMIT**

Inspired by the Rocky Mountains, Summit offers six designs that offer both aesthetical solutions to ceilings, and acoustic performance to every environment.

Summit provides a designed solution for acoustical control. Architects and designers choose Summit for treatment of excess reverberation in mid and high frequency range. Placed above workstations, meeting tables and shared work areas, Summit is an effective remedy for noise.

EzoBord Summit can be customized with a wide variety of colors and further personalized with colored end caps and printed woodgrain finishes. Our business is creating a bespoke product that reflects our client's personality.