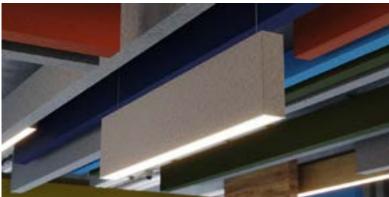

# **RAIL UNLIT**

 $Rail\,Unlit\,is\,a\,great\,solution\,to\,control\,spaces\,with\,high\,indexes\,of$ reverberation. Rail Unlit shape optimizes the NRC performance of very room. This product can be used in hospitality and office spaces.

Rail Unlit can be specified in various lengths ranging from 2 feet to 8 feet, and three heights (8,12,16) inches, giving you the possibility to create unique baffle arrays.

In terms of finishes and colors we are introducing our new woodgrain selection (see colors-finishes).