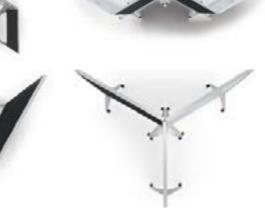

# **SUMMIT**

Inspired by the Rocky Mountains, Summit offers six designs that offer both aesthetical solutions to ceilings, and acoustic performance to every environment.

Summit provides a designed solution for acoustical control. Architects and designers choose Summit for treatment of excess reverberation in mid and high frequency range. Placed above workstations, meeting tables and shared work areas, Summit is an effective remedy for noise.

EzoBord Summit can be customized with a wide variety of colors and further personalized with colored end caps and printed woodgrain finishes. Our business is creating a bespoke product that reflects our client's personality.

### NOISE REDUCTION

## STANDARD SHAPES