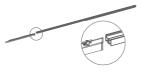

# LOOPING CABLE GRIPPER / CG7250 (SOLD INDIVIDUALLY)

Adjustable wire looping system.

Compatible with Upper Suspension Housing or Eye Hook application.