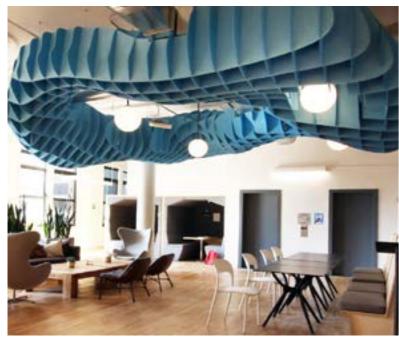

# **ACOUSTICAL NET**

EzoBord Acoustical Net canopies are completely customizable, add flow, color and acoustical balance to open ceiling environments while reducing unwanted noise.

A new generation surface material that absorbs noise and is fully customizable.

Make a statement with EzoBord Acoustical Nets by adding atmosphere and visual interest to offices, restaurants, and other public spaces, while depending on EzoBord's noise reduction capabilities to establish a creative and acoustically effective ceiling scape.

### STANDARD SHAPES