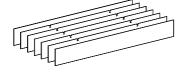

# **GRID CANOPY**

Suspended EzoBord Grid Canopies bring room acoustics to an entirely new level. Control room reverberation in both monotone and duotone color options.

Ceiling mounted for both sound absorption and aesthetic purposes, EzoBord Grid Canopies reduce echo and unwanted noise in boardrooms, meeting areas, open plan offices or a variety of public spaces. Grid Canopies assemble in just a few minutes, are super light weight and easy to suspend from any ceiling with several suspension hardware options to choose from.

## STANDARD SHAPES

Oval

Rectangle