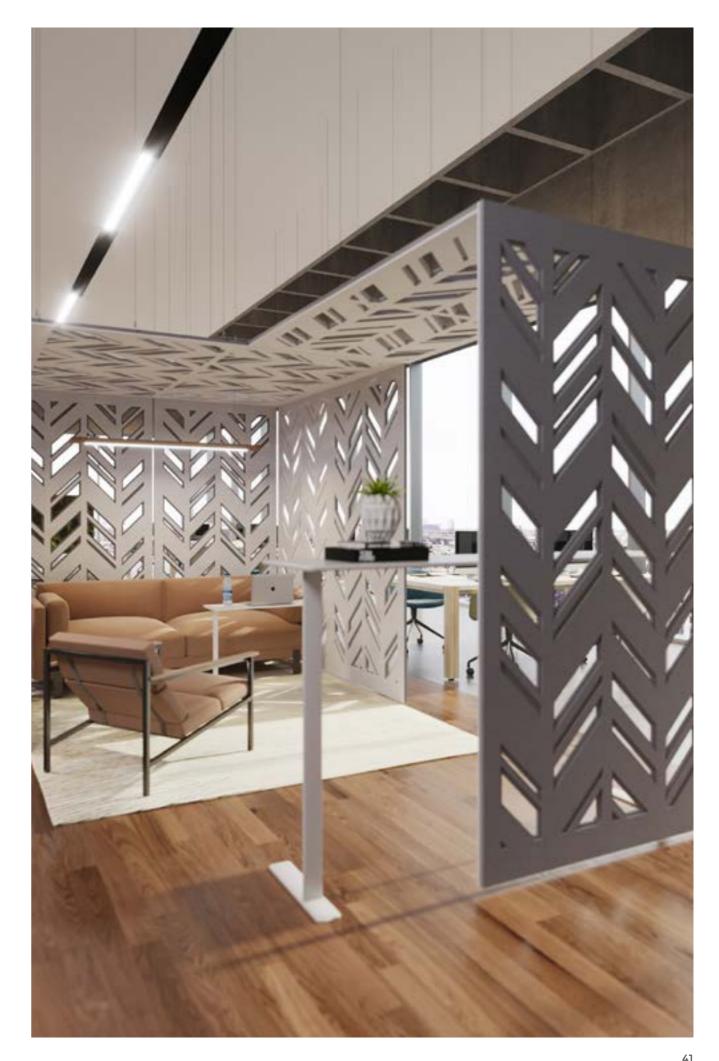

# **WORK ZONE DIVIDER**

EzoBord Work Zone Dividers add privacy, color and style, making every office space a better place to work in.

Divide space, absorb sound and create visual privacy all in one simple solution...

EzoBord Work Zone Dividers are cut in various shapes and patterns ranging from organic shapes to geometric shapes to cityscapes. A great way to define space quickly and cost effectively.

### STANDARD SHAPE

Aztec

Dokuma

Leaf

Circles

Pixelated Squares Squares

28