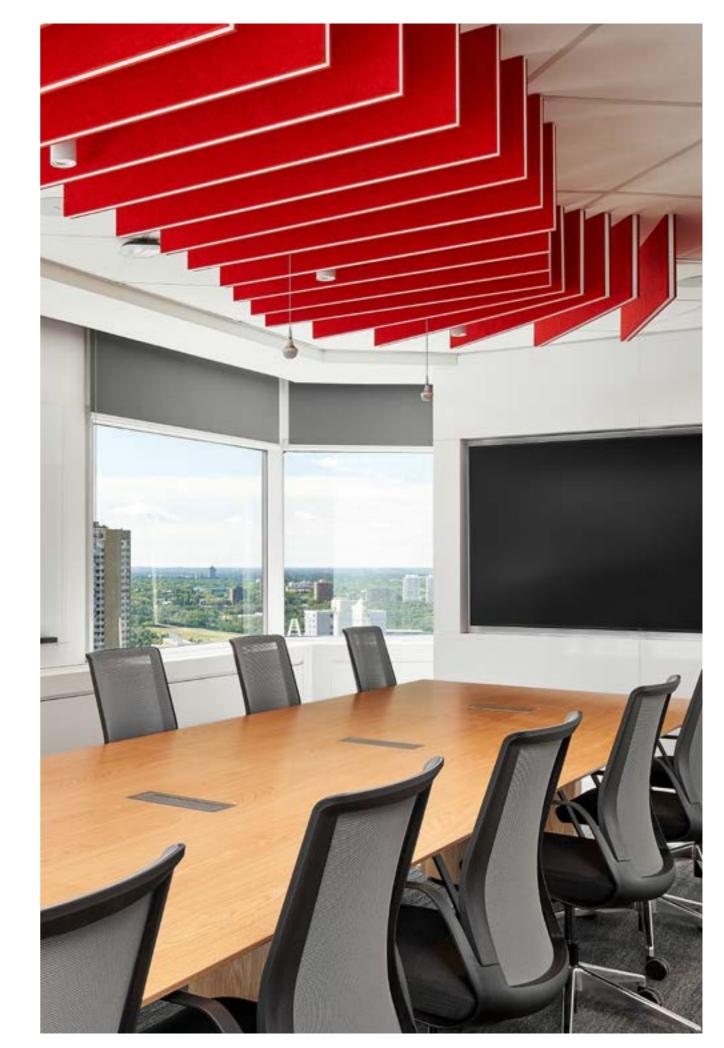

# **CEILING BAFFLES**

EzoBord's Baffle system is highly efficient acoustically and adds design and color to any open ceiling environment. The ceiling Baffle system represents the perfect balance of form, function and cost effectiveness.

A new generation surface material that both absorbs noise and is fully customizable.

EzoBord Baffles are easy to suspend from the ceiling and are ideal for open plan offices or a wide variety of public spaces - including gymnasiums, arenas, concert halls and indoor swimming areas. Available in double and triple layer - allowing multiple colors and 3 dimensional design options to add color, texture and sound absorption to your ceilings.

#### **LAYER OPTIONS**