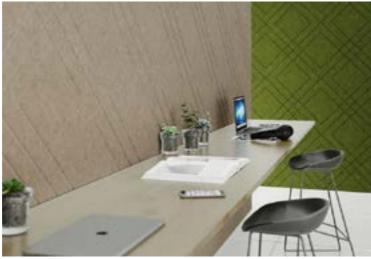

# **GEO TILES**

EzoBord Geo wall tiles are available in a wide array of shapes and sizes that can be easily installed in endless patterns while controlling room acoustics.

A new generation surface material that both absorbs noise and is fully tackable.

EzoBord Geo Tiles allow for endless patterning and are offered in a wide range of colors to be applied in any combination imaginable. Geo Tiles are super light weight and easy to install with optional pressure sensitive ezoTape on virtually any surface.